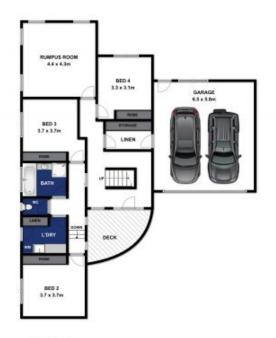

- Spacious and secure double garage
- Minor bedrooms and rumpus located on the ground level
- Family bathroom, separate toilet and laundry downstairs
- Upstairs features the spacious living area and master suite
- Large master set away from living with walk-in robe and ensuite
- Kitchen, dining and living surrounded by views
- Kitchen with Bosch appliances and Caesarstone benches
- Attractive rendered facade with glass panelling on upstairs deck
- Aggregate driveway and paths surrounding the home
- A mix of flooring throughout with firestreak flooring & porcelain tiling
- Bathrooms feature insitu shower
- Stunning Rinnai 752 gas fire place in living area
- Split systems to master bedroom, rumpus & upstairs living

## 2/27 CANIS CRESCENT, OCEAN GROVE

Whilst every attempt has been made to ensure the accuracy of the floor plan contained here, measurements of doors, windows, rooms and any other items are approximate and no responsibility is taken for any error, omission, or mis-statement. This plan is for illustrative purposes only and should be used as such by any prospective purchaser. The services, systems and appliances shown have not been tested and no gausantee as to their operability or efficiency can be given.