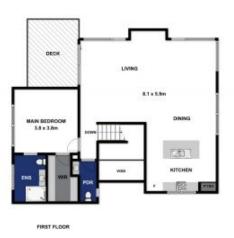

- Spacious and secure double garage
- Minor bedrooms and rumpus located on the ground level
- Family bathroom, separate toilet and laundry downstairs
- Upstairs features the spacious living area and master suite
- Large master set away from living with walk-in robe and ensuite
- Kitchen, dining and living surrounded by views
- Kitchen with Bosch appliances and Caesarstone benches
- Attractive rendered facade with glass panelling on upstairs deck
- Aggregate driveway and paths surrounding the home
- A mix of flooring throughout with firestreak flooring & porcelain tiling
- Bathrooms feature insitu shower
- Stunning Rinnai 752 gas fire place in living area
- Split systems to master bedroom, rumpus & upstairs living

## 2/27 CANIS CRESCENT, OCEAN GROVE

Whilst every attempt has been made to ensure the accuracy of the floor plan contained here, measurements of doors, windows, rooms and any other items are approximate and no responsibility is taken for any error, omission, or mis-statement. This plan is for illustrative purposes only and should be used as such by any prospective purchaser. The services, systems and appliances shown have not been tested and no gausantee as to their operability or efficiency can be given.