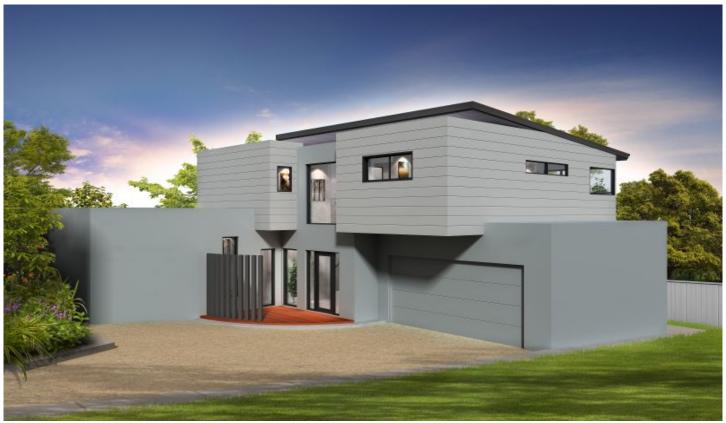

## 2/27 Canis Crescent Ocean Grove VIC

There aren't many properties for sale that offer top of the range appliances and finishes with amazing views across the ocean; from the Bluff to Point Lonsdale lighthouse. This Le Maistre new build is a property of which the quality, position and layout cannot be matched.

- Spacious and secure double garage
- Minor bedrooms and rumpus located on the ground level
- Family bathroom, separate toilet and laundry downstairs
- Upstairs features the spacious living area and master suite
- Large master set away from living with walk-in robe and ensuite
- Kitchen, dining and living surrounded by views
- Kitchen with Bosch appliances and Caesarstone benches
- Attractive rendered facade with glass panelling on upstairs deck
- Aggregate driveway and paths surrounding the home
- A mix of flooring throughout with firestreak flooring & porcelain tiling
- Bathrooms feature insitu shower
- Stunning Rinnai 752 gas fire place in living area
- Split systems to master bedroom, rumpus & upstairs living

3 📭 2 🖺 2 🗬

**Price** : \$ 899,999 **Land Size** : 471 sqm

View: https://www.bellarineproperty.com.au/23555

80

Dan Halsey 03 5254 3100

Toby Lee 03 5254 3100