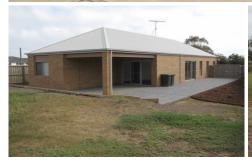

## 33 Marvins Place MARSHALL VIC

Entrance opens to the formal lounge room and beyond you will find a very large open plan area consisting of a Second Living, Family Meals area and Kitchen. Ducted heating throughout plus a Heating and Cooling Split System. Both lounge and meals area have their own sliding doors with access to the Alfresco area and extended entertaining area. Kitchen offers stainless steel appliances - gas cook top, electric oven and dishwasher and has plenty of natural light from a large window. Main bedroom has a walk through robe that then leads to the ensuite consisting of a large shower, toilet and vanity. Bedrooms 2 and 3 both have built in robes and are of ample size. Bedroom 4 can be used as a study or bedroom. Main bathroom has a separate bath and shower, Separate toilet and Laundry with slider to external. Double lock up remote controlled garage has shelving and also internal access to the house. Large entertaining area and expansive rear garden easy to maintain.