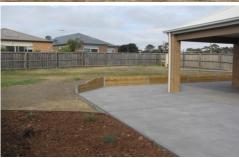

## 33 Marvins Place MARSHALL VIC

Entrance opens to the formal lounge room and beyond you will find a very large open plan area consisting of a Second Living, Family Meals area and Kitchen. Ducted heating throughout plus a Heating and Cooling Split System. Both lounge and meals area have their own sliding doors with access to the Alfresco area and extended entertaining area. Kitchen offers stainless steel appliances - gas cook top, electric oven and dishwasher and has plenty of natural light from a large window. Main bedroom has a walk through robe that then leads to the ensuite consisting of a large shower, toilet and vanity. Bedrooms 2 and 3 both have built in robes and are of ample size. Bedroom 4 can be used as a study or bedroom. Main bathroom has a separate bath and shower, Separate toilet and Laundry with slider to external. Double lock up remote controlled garage has shelving and also internal access to the house. Large entertaining area and expansive rear garden easy to maintain.