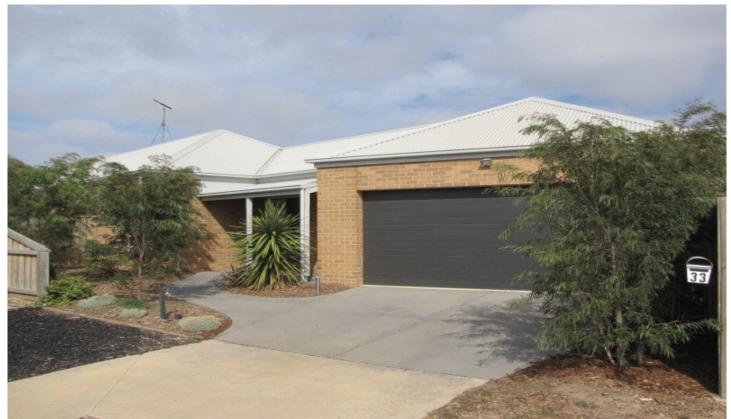

## 33 Marvins Place MARSHALL VIC

Entrance opens to the formal lounge room and beyond you will find a very large open plan area consisting of a Second Living, Family Meals area and Kitchen. Ducted heating throughout plus a Heating and Cooling Split System. Both lounge and meals area have their own sliding doors with access to the Alfresco area and extended entertaining area. Kitchen offers stainless steel appliances - gas cook top, electric oven and dishwasher and has plenty of natural light from a large window. Main bedroom has a walk through robe that then leads to the ensuite consisting of a large shower, toilet and vanity. Bedrooms 2 and 3 both have built in robes and are of ample size. Bedroom 4 can be used as a study or bedroom. Main bathroom has a separate bath and shower, Separate toilet and Laundry with slider to external. Double lock up remote controlled garage has shelving and also internal access to the house. Large entertaining area and expansive rear garden easy to maintain.