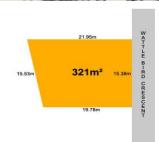

## 2A Wattlebird Crescent Barwon Heads VIC

Situated in one of the quietest and prettiest street in Barwon Heads, this subdivided block of land is perfect for the downsizer or first home buyer.

- 321sqm block of east/west orientated land
- Approved plans for a three bedroom, two bathroom, two living area home with a double garage and great north facing outdoor entertaining area
- Only 200m metres from the Barwon River
- Single storey neighbours to the north side, ensuring year round sun and light
- With titles due by the end of 2015, you could start your new build and start 2016 in great fashion!

**Price** : \$ 307,500 **Land Size** : 321 sqm

View: https://www.bellarineproperty.com.au/23469

88

Levi Turner 03 5254 3100