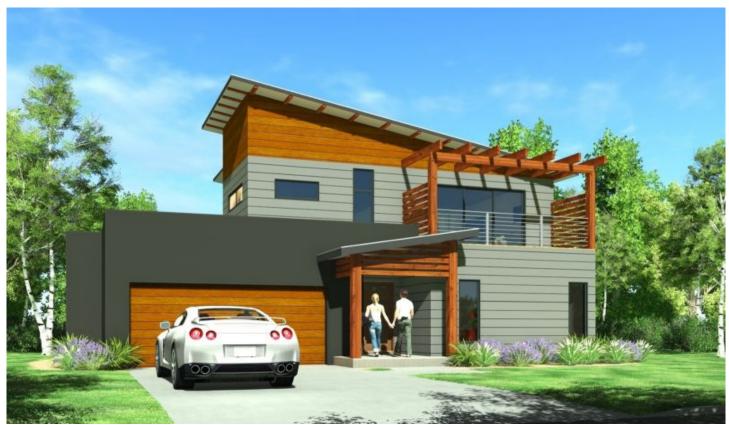

## 2A Wattlebird Crescent Barwon Heads VIC

Situated in one of the quietest and prettiest street in Barwon Heads, this subdivided block of land is perfect for the downsizer or first home buyer.

- 321sqm block of east/west orientated land
- Approved plans for a three bedroom, two bathroom, two living area home with a double garage and great north facing outdoor entertaining area
- Only 200m metres from the Barwon River
- Single storey neighbours to the north side, ensuring year round sun and light
- With titles due by the end of 2015, you could start your new build and start 2016 in great fashion!