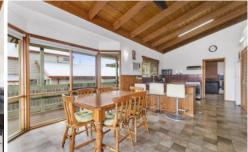

- Soaring cathedral ceilings and exposed brick fire place are impressive on entry
- Light, airy interiors with neutral paintwork, timber framing and lofty ceilings throughout
- Open plan kitchen/meals/living, large, inviting lounge, elevated deck offer ample space to unwind
- Sparkling wetlands vista from north facing kitchen/meals/living and deck
- Seamless flow from living to deck via floor to ceiling glazing and sliders
- Indoor/outdoor living ideal for sunlit entertaining in every season
- Eaves to north and east protect from the summer sun