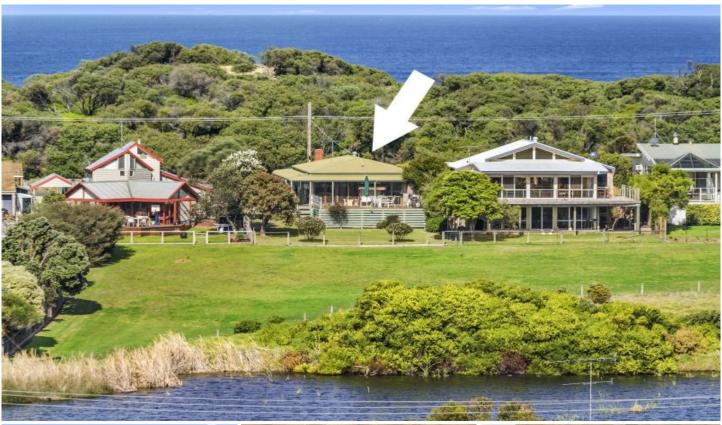

## 41 Ocean Throughway Ocean Grove VIC

Two minutes from the beach, with stunning views over the beautiful Begola wetlands, this three bedroom weatherboard home will delight buyers longing for sun-drenched beachside holidays or a permanent sea change. With the wetlands at the back gate, The Terrace with its cafes and shopping strip just a brisk walk away and great access to schools and supermarkets, this property places you at the centre of coastal community life. Don't miss this chance to live the dream.