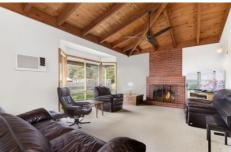

- Soaring cathedral ceilings and exposed brick fire place are impressive on entry
- Light, airy interiors with neutral paintwork, timber framing and lofty ceilings throughout
- Open plan kitchen/meals/living, large, inviting lounge, elevated deck offer ample space to unwind
- Sparkling wetlands vista from north facing kitchen/meals/living and deck
- Seamless flow from living to deck via floor to ceiling glazing and sliders
- Indoor/outdoor living ideal for sunlit entertaining in every season
- Eaves to north and east protect from the summer sun