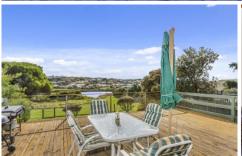

- Soaring cathedral ceilings and exposed brick fire place are impressive on entry
- Light, airy interiors with neutral paintwork, timber framing and lofty ceilings throughout
- Open plan kitchen/meals/living, large, inviting lounge, elevated deck offer ample space to unwind
- Sparkling wetlands vista from north facing kitchen/meals/living and deck
- Seamless flow from living to deck via floor to ceiling glazing and sliders
- Indoor/outdoor living ideal for sunlit entertaining in every season
- Eaves to north and east protect from the summer sun