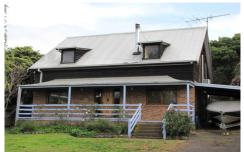

## **4 Fraser Crescent OCEAN GROVE VIC**

Set back off the road, this charming timber home has more than meets the eye. Open plan living has cathedral ceilings and wood fired coonara, leads to a well appointed kitchen with gas cooktop, electric oven, dishwasher and good sized pantry. Combined family bathroom/laundry with bath and separate shower. Main bedroom on ground level with built in robes. Two further bedrooms upstairs share family room with reverse cycle heating and cooling. Great private rear courtyard for easy entertaining with easy access to the kitchen. Single carport for car or boat storage.