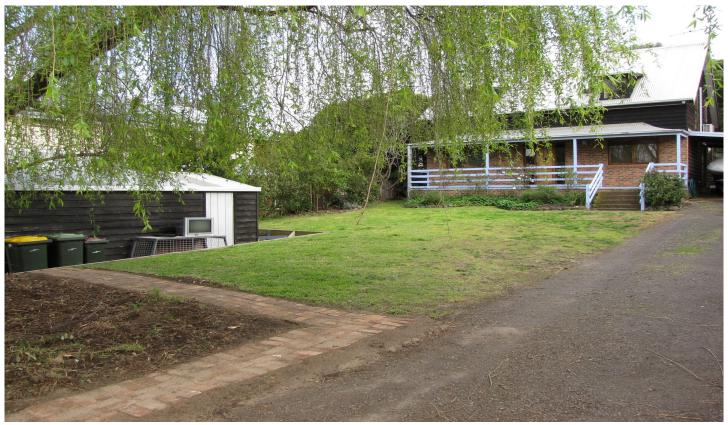

## **4 Fraser Crescent OCEAN GROVE VIC**

Set back off the road, this charming timber home has more than meets the eye. Open plan living has cathedral ceilings and wood fired coonara, leads to a well appointed kitchen with gas cooktop, electric oven, dishwasher and good sized pantry. Combined family bathroom/laundry with bath and separate shower. Main bedroom on ground level with built in robes. Two further bedrooms upstairs share family room with reverse cycle heating and cooling. Great private rear courtyard for easy entertaining with easy access to the kitchen. Single carport for car or boat storage.