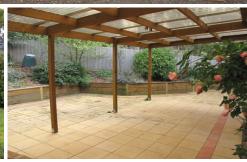

## **4 Fraser Crescent OCEAN GROVE VIC**

Set back off the road, this charming timber home has more than meets the eye. Open plan living has cathedral ceilings and wood fired coonara, leads to a well appointed kitchen with gas cooktop, electric oven, dishwasher and good sized pantry. Combined family bathroom/laundry with bath and separate shower. Main bedroom on ground level with built in robes. Two further bedrooms upstairs share family room with reverse cycle heating and cooling. Great private rear courtyard for easy entertaining with easy access to the kitchen. Single carport for car or boat storage.