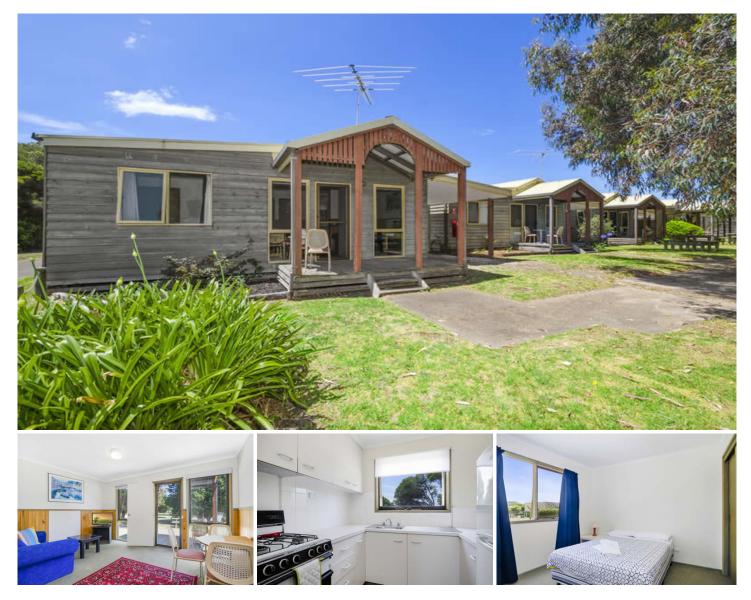

## 16/175 Bonnyvale Road OCEAN GROVE VIC

Live like you are on holidays every day in this cosy 2 bedroom timber cottage. Sip a glass of wine on the balcony overlooking the parkland full of trees offering shelter in the summer time. Good sized lounge/dining room with heating, modern kitchen and internal bathroom have been recently renovated. Separate on-site laundry available. This cabin is positioned within easy reach to shops, beach and recreation reserves. Single car space available. Situated behind the Collendina Hotel in the parklands. Please note no pets due to no fencing surrounding the adjacent parkland.