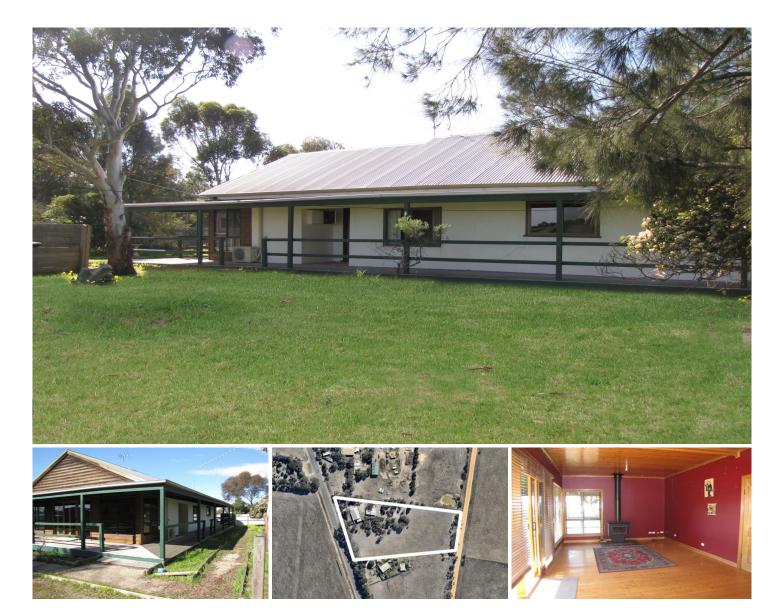

## 725-729 Barwon Heads Road CONNEWARRE VIC

A rural property with approximately 2.4 acres of fully fenced land, this home offers sunny north facing lounge/dining with wood heater and reverse cycle unit for year round comfort. Separate family room adjacent to spacious kitchen with electric cooking and walk in pantry. Two double sized bedrooms, one with built in robe share a central bathroom and separate toilet. Large laundry leads to additional outdoor storage area. Polished floor boards throughout provide for easy living. Large galvanised shed plus fully fenced and gated rear paddocks with rear road access. This property is mid way between Geelong and Barwon Heads with a bus service at the front gate.