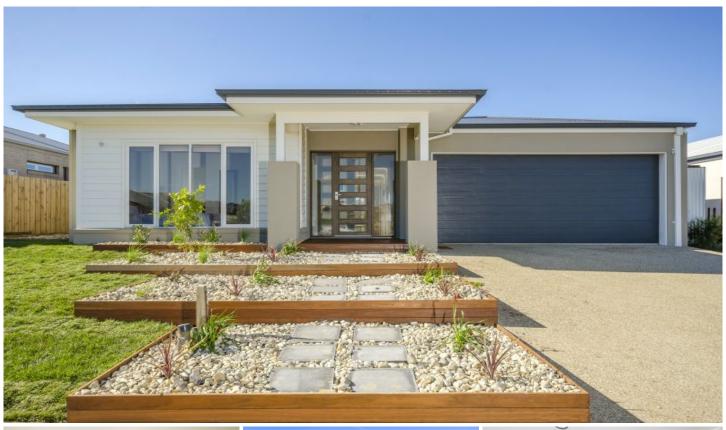

## 21 Omega Drive Ocean Grove VIC

Step in and enjoy this brand new home in Ocean Grove's newest development, the peaceful coastal/rural retreat of Oakdene Estate. Only recently completed, this stylish home sits opposite parkland and places great emphasis on bright northerly light with a prime demonstration of spaciousness in every room.

- Wide hallways and tall ceilings
- Extensive floor to ceiling glazing
- Energy efficient hebel construction, white weatherboards and white aluminium windows
- Spacious tiled open plan living hub features a great north easterly aspect
- Dining merges with a sunny paved patio area
- Decked alfresco room that lies within the roofline for sheltered entertaining
- Smart galley kitchen is both stylish and practical with floating stone island
- Wide opening pantry, 900mm stainless upright cooker, dishwasher
- Second carpeted living area for a retreat or childrens area
- Both minor bedrooms feature mirrored sliding robes
- Enjoy parkland views from large picture framing windows,