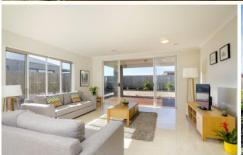

- Wide hallways and tall ceilings
- Extensive floor to ceiling glazing
- Energy efficient hebel construction, white weatherboards and white aluminium windows
- Spacious tiled open plan living hub features a great north easterly aspect
- Dining merges with a sunny paved patio area
- Decked alfresco room that lies within the roofline for sheltered entertaining
- Smart galley kitchen is both stylish and practical with floating stone island
- Wide opening pantry, 900mm stainless upright cooker, dishwasher
- Second carpeted living area for a retreat or childrens area
- Both minor bedrooms feature mirrored sliding robes
- Enjoy parkland views from large picture framing windows,