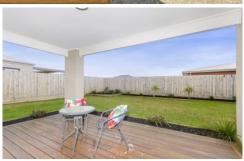

- Wide hallways and tall ceilings
- Extensive floor to ceiling glazing
- Energy efficient hebel construction, white weatherboards and white aluminium windows
- Spacious tiled open plan living hub features a great north easterly aspect
- Dining merges with a sunny paved patio area
- Decked alfresco room that lies within the roofline for sheltered entertaining
- Smart galley kitchen is both stylish and practical with floating stone island
- Wide opening pantry, 900mm stainless upright cooker, dishwasher
- Second carpeted living area for a retreat or childrens area
- Both minor bedrooms feature mirrored sliding robes
- Enjoy parkland views from large picture framing windows,