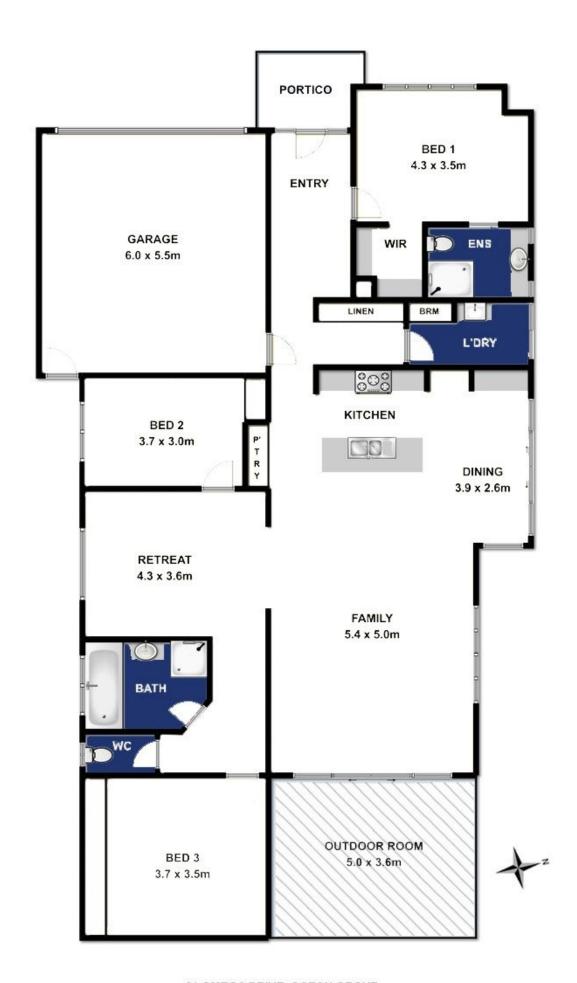

## 21 Omega Drive Ocean Grove VIC

Step in and enjoy this brand new home in Ocean Grove's newest development, the peaceful coastal/rural retreat of Oakdene Estate. Only recently completed, this stylish home sits opposite parkland and places great emphasis on bright northerly light with a prime demonstration of spaciousness in every room.

- Wide hallways and tall ceilings
- Extensive floor to ceiling glazing
- Energy efficient hebel construction, white weatherboards and white aluminium windows
- Spacious tiled open plan living hub features a great north easterly aspect
- Dining merges with a sunny paved patio area
- Decked alfresco room that lies within the roofline for sheltered entertaining
- Smart galley kitchen is both stylish and practical with floating stone island
- Wide opening pantry, 900mm stainless upright cooker, dishwasher
- Second carpeted living area for a retreat or childrens area
- Both minor bedrooms feature mirrored sliding robes
- Enjoy parkland views from large picture framing windows,

## 21 OMEGA DRIVE, OCEAN GROVE

Whilst every attempt has been made to ensure the accuracy of the floor plan contained here, measurements of doors, windows, rooms and any other items are approximate and no responsibility is taken for any error, omission, or mis-statement. This plan is for illustrative purposes only and should be used as such by any prospective purchaser. The services, systems and appliances shown have not been tested and no gaurantee as to their operability or efficency can be given.