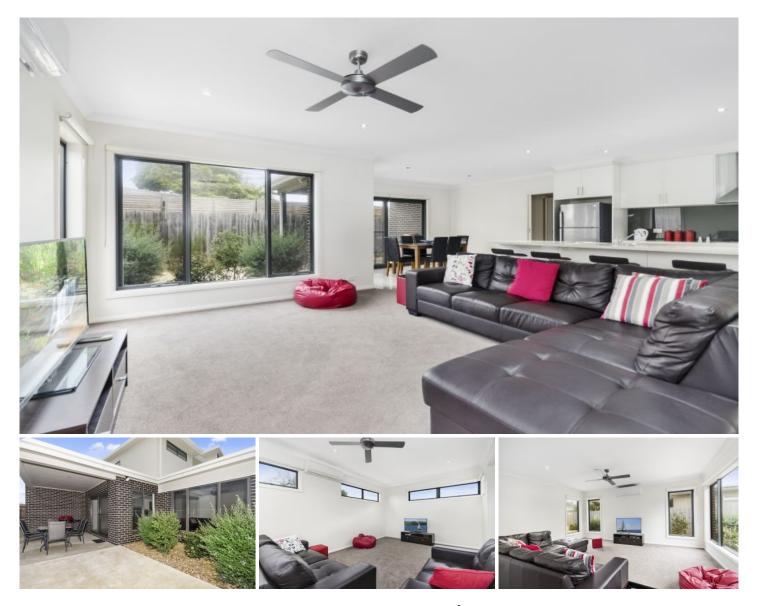

## 2/152 Asbury Street East Ocean Grove VIC

This pristine townhouse cleverly delivers maximum space, with minimum upkeep. Four bedrooms, three bathrooms, two spacious living zones, alfresco, and a compact, low-maintenance garden give you all the space you need without any hefty maintenance, making this the ultimate package for downsizers, 1st home buyers and investors.

- Neutral interiors are ideal for easy furnishing

- Master bed, 2nd bed & family areas to ground level, offering convenient single-level living

- 2nd storey is ideal for kids or guests with 3rd & 4th beds, bath & lounge

- Kitchen/living/dining is a light & airy communal hub with the stunning kitchen taking centre stage

- Kitchen features pale Caesarstone benchtops & island, walk-in pantry & stainless steel appliances

- Appliances include wall oven, 4-burner gas hob, range-hood & dishwasher