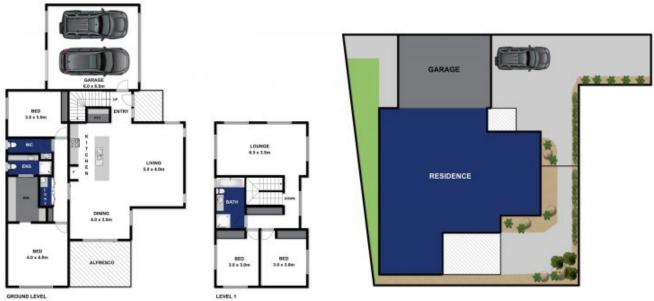

- Neutral interiors are ideal for easy furnishing

- Master bed, 2nd bed & family areas to ground level, offering convenient single-level living

- 2nd storey is ideal for kids or guests with 3rd & 4th beds, bath & lounge

Dan Halsey 03 5254 3100

GROUND LEVEL

z

## 2/152 ASBURY STREET, OCEAN GROVE

2/152 ASBURY STREET, OCEAN GROVE Whils every attempt has been made to ensure the accuracy of the floor plan contained here, measurements of doors, windows, rooms and any other items are approximate and no responsibility is taken for any error, emission, ormin-statement. This plan is for illustrative purposes only and should be used as such by any prospective purchaser. The services, systems and appliances shown have not been tested and no gaurantee as to their operability or efficiency can be given.