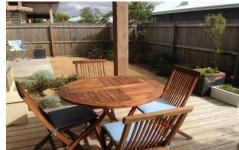

## 3/46 Sheepwash Road BARWON HEADS VIC

A beautifully built, award winning, architect designed three bedroom townhouse in a quiet enclave. The living area features polished concrete floors, reverse cycle heating and cooling plus a gas log heater. This makes the spacious, light filled open plan, living, dining and kitchen area a pleasure to live in. High ceilings and large windows. It also opens onto a secluded entertaining deck and low maintenance garden. The luxury kitchen features stainless steel appliances and large stone benches. Bedrooms 2 and 3 are of a good size and have built in robes with ceiling fans. The main bedroom, which opens onto a north facing deck through a slider has a large walk through wardrobe, ceiling fan and stunning en suite. There is also an outdoor shower, plenty of storage and a lock up garage with remote and plenty of space for all the toys. Quiet environment and all this combines to make a fabulous living environment.