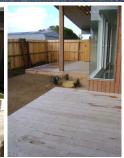

## 3/46 Sheepwash Road BARWON HEADS VIC

A beautifully built, award winning, architect designed three bedroom townhouse in a quiet enclave. The living area features polished concrete floors, reverse cycle heating and cooling plus a gas log heater. This makes the spacious, light filled open plan, living, dining and kitchen area a pleasure to live in. High ceilings and large windows. It also opens onto a secluded entertaining deck and low maintenance garden. The luxury kitchen features stainless steel appliances and large stone benches. Bedrooms 2 and 3 are of a good size and have built in robes with ceiling fans. The main bedroom, which opens onto a north facing deck through a slider has a large walk through wardrobe, ceiling fan and stunning en suite. There is also an outdoor shower, plenty of storage and a lock up garage with remote and plenty of space for all the toys. Quiet environment and all this combines to make a fabulous living environment.