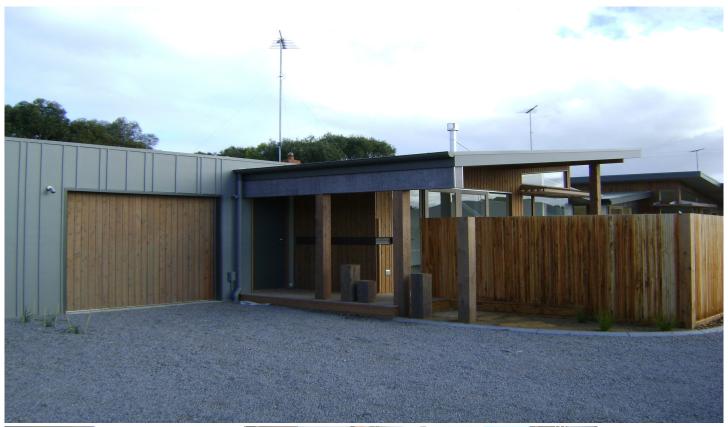

## 3/46 Sheepwash Road BARWON HEADS VIC

A beautifully built, award winning, architect designed three bedroom townhouse in a quiet enclave. The living area features polished concrete floors, reverse cycle heating and cooling plus a gas log heater. This makes the spacious, light filled open plan, living, dining and kitchen area a pleasure to live in. High ceilings and large windows. It also opens onto a secluded entertaining deck and low maintenance garden. The luxury kitchen features stainless steel appliances and large stone benches. Bedrooms 2 and 3 are of a good size and have built in robes with ceiling fans. The main bedroom, which opens onto a north facing deck through a slider has a large walk through wardrobe, ceiling fan and stunning en suite. There is also an outdoor shower, plenty of storage and a lock up garage with remote and plenty of space for all the toys. Quiet environment and all this combines to make a fabulous living environment.