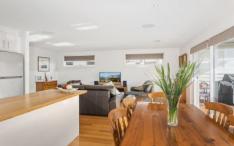

- -Solidly built from rendered besser block and low maintenance faux weatherboard cladding
- -The skillion roofline gives street appeal and is softened by coastal landscaping
- -Protected merbau entry deck adjoins solid Tasmanian Oak flooring indoors
- -On entry, the eye is drawn through the home to indoor-outdoor living and gardens at the rear
- -With privacy enhanced by its facade placement, the master BR is peaceful
- -The en suite, with walk-in shower, bowl-top vanity and bright glazing, is a highlight
- -A walk-in robe, ceiling fan and stylish plantation shutters cap off the master's quarters
- -Further in, 2 comfy double bedrooms with built-in robes will please house guests or grand kids