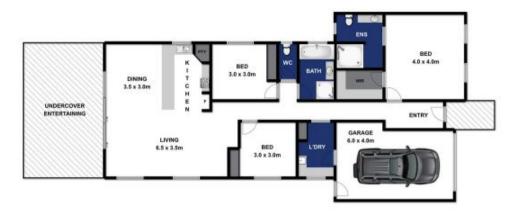

## 3/73 SEABANK DRIVE, BARWON HEADS

Whilst every attempt has been made to ensure the accuracy of the floor plan contained here, measurements of doors, windows, rooms and any other items are approximate and no responsibility is taken for any error, omission, or mis-statement. This plan is for illustrative purposes only and should be used as such by any prospective purchaser. The services, systems and appliances shown have not been tested and no gausaritee as to their operability or efficiency can be given.

- -Solidly built from rendered besser block and low maintenance faux weatherboard cladding
- -The skillion roofline gives street appeal and is softened by coastal landscaping
- -Protected merbau entry deck adjoins solid Tasmanian Oak flooring indoors
- -On entry, the eye is drawn through the home to indoor-outdoor living and gardens at the rear
- -With privacy enhanced by its facade placement, the master BR is peaceful
- -The en suite, with walk-in shower, bowl-top vanity and bright glazing, is a highlight
- -A walk-in robe, ceiling fan and stylish plantation shutters cap off the master's quarters
- -Further in, 2 comfy double bedrooms with built-in robes will please house guests or grand kids