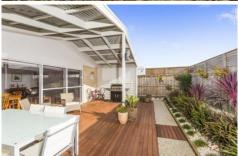

- -Solidly built from rendered besser block and low maintenance faux weatherboard cladding
- -The skillion roofline gives street appeal and is softened by coastal landscaping
- -Protected merbau entry deck adjoins solid Tasmanian Oak flooring indoors
- -On entry, the eye is drawn through the home to indoor-outdoor living and gardens at the rear
- -With privacy enhanced by its facade placement, the master BR is peaceful
- -The en suite, with walk-in shower, bowl-top vanity and bright glazing, is a highlight
- -A walk-in robe, ceiling fan and stylish plantation shutters cap off the master's quarters
- -Further in, 2 comfy double bedrooms with built-in robes will please house guests or grand kids