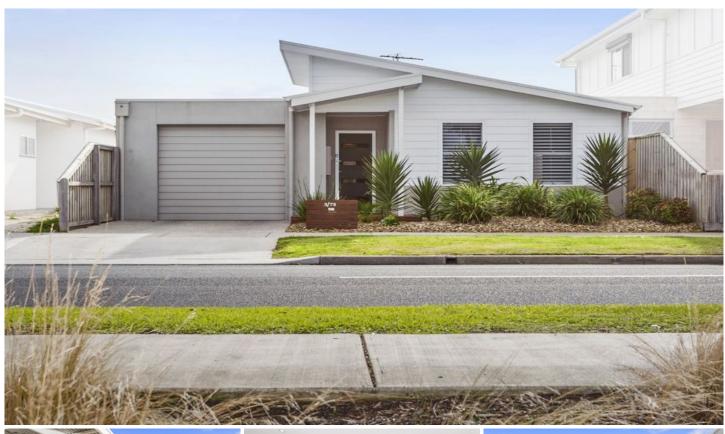

## 3/73 Seabank Drive Barwon Heads VIC

Downsize, invest for holidays, or move into your first home by summer! This stunning 3 bedroom Seabank home offers contemporary coastal style in a convenient and sought-after location. The low maintenance, secure design allows you to 'lock up and leave' and reclaim your leisure time!

- -Solidly built from rendered besser block and low maintenance faux weatherboard cladding
- -The skillion roofline gives street appeal and is softened by coastal landscaping
- -Protected merbau entry deck adjoins solid Tasmanian Oak flooring indoors
- -On entry, the eye is drawn through the home to indoor-outdoor living and gardens at the rear
- -With privacy enhanced by its facade placement, the master BR is peaceful
- -The en suite, with walk-in shower, bowl-top vanity and bright glazing, is a highlight
- -A walk-in robe, ceiling fan and stylish plantation shutters cap off the master's quarters
- -Further in, 2 comfy double bedrooms with built-in robes will please house guests or grand kids