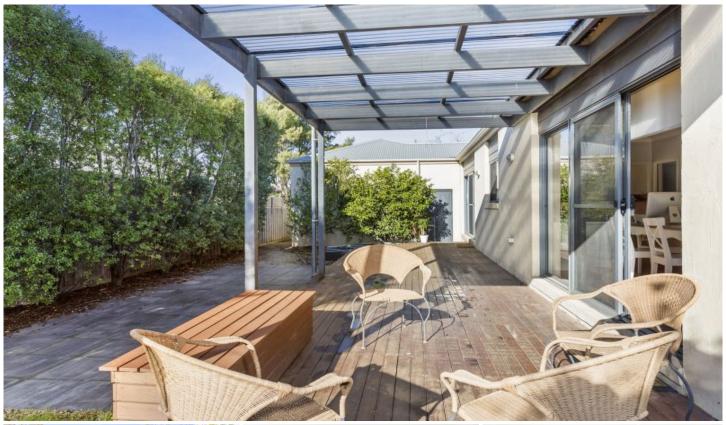

- Walk to everything: Shops, PT, parks & schools all just around the corner!
- Tasteful interiors offer enlivening pops of colour & lovely timber floorboards
- Dual frontages & mature gardens grant privacy from neighbours
- Sliding door between 2 living zones provides flexible zoning options for entertaining & relaxation
- Both living zones flow out to the wide deck & paving, creating a large entertaining hub
- Informal 'family area' comprised of light & cheerful open-plan kitchen, dining & living
- Well-equipped kitchen with Bosch dishwasher, electric oven, gas hob & built-in pantry
- Catch up on work or enjoy some downtime in the quiet lounge with sitting/study nook
- Secluded master bed boasts a smart en suite with