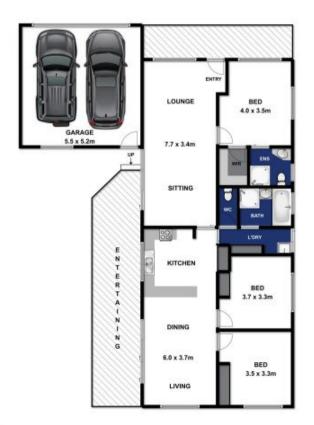

## 1 Daintree Way Ocean Grove VIC

Why settle for 'small', when you can have 'cleverly compact' and still have it all? This well-designed three bed, two bath entertainer offers 1ST home buyers, investors and downsizers a beautifully planned home with two sunny living hubs and a fabulous outdoor entertaining zone.

- Walk to everything: Shops, PT, parks & schools all just around the corner!
- Tasteful interiors offer enlivening pops of colour & lovely timber floorboards
- Dual frontages & mature gardens grant privacy from neighbours
- Sliding door between 2 living zones provides flexible zoning options for entertaining & relaxation
- Both living zones flow out to the wide deck & paving, creating a large entertaining hub
- Informal 'family area' comprised of light & cheerful open-plan kitchen, dining & living
- Well-equipped kitchen with Bosch dishwasher, electric oven, gas hob & built-in pantry
- Catch up on work or enjoy some downtime in the quiet lounge with sitting/study nook
- Secluded master bed boasts a smart en suite with

## 1 DAINTREE WAY, OCEAN GROVE

Whilst every attempt has been made to ensure the accuracy of the floor plan contained here, measurements of doors, windows, rooms and any other items are approximate and no responsibility is taken for any error, omission, or mis-statement. This plan is for illustrative purposes only and should be used as such by any prospective purchaser. The services, systems and appliances shown have not been tested and no gazrantee as to their operability or efficiency can be given.