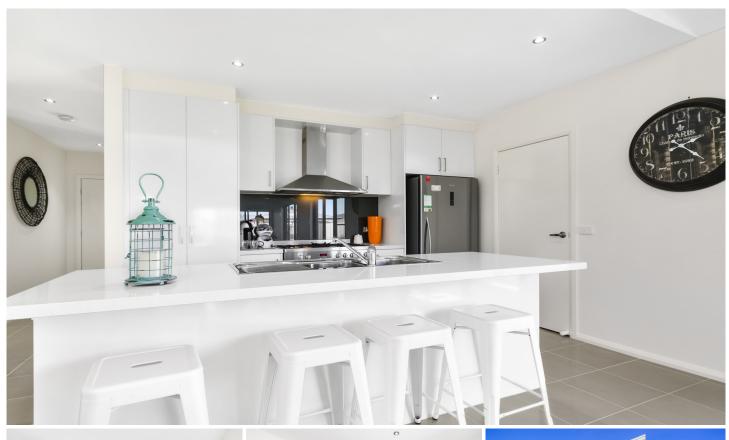

## 13 Marmion Circuit OCEAN GROVE VIC

Impeccable and complete, this ultra-contemporary four bedroom property will not let any family down. Ducted heating throughout plus split system heating and cooling and ceiling fans to circulate sea breezes. Formal lounge is ideal as a parent's retreat or childrens lounge. Main bedroom includes walk in robe & ensuite, built in robes to other three bedrooms sharing a spacious family bathroom. Open plan generous family room with living area and raked ceiling and the pristine kitchen with 900mm stainless steel cooker, dishwasher, canopy range hood & island bench complete the hub of the home. Through the triple-fold glass sliding doors you will find the outdoor entertaining area under roof-line and manicured landscaping to both front yard and fully enclosed rear yard with lawn for playtime. Rear roller door for vehicle access to backyard, lockable garden shed with concrete floor, remote controlled double garage with door leading directly to kitchen handy for unloading groceries. Situated in new residential estate with playground reserve just a few doors away, close proximity to beach, schools, shopping and abundance of other amenities and attractions.