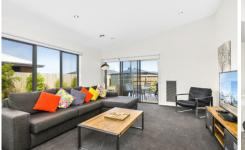

## 13 Marmion Circuit OCEAN GROVE VIC

Impeccable and complete, this ultra-contemporary four bedroom property will not let any family down. Ducted heating throughout plus split system heating and cooling and ceiling fans to circulate sea breezes. Formal lounge is ideal as a parent's retreat or childrens lounge. Main bedroom includes walk in robe & ensuite, built in robes to other three bedrooms sharing a spacious family bathroom. Open plan generous family room with living area and raked ceiling and the pristine kitchen with 900mm stainless steel cooker, dishwasher, canopy range hood & island bench complete the hub of the home. Through the triple-fold glass sliding doors you will find the outdoor entertaining area under roof-line and manicured landscaping to both front yard and fully enclosed rear yard with lawn for playtime. Rear roller door for vehicle access to backyard, lockable garden shed with concrete floor, remote controlled double garage with door leading directly to kitchen handy for unloading groceries. Situated in new residential estate with playground reserve just a few doors away, close proximity to beach, schools, shopping and abundance of other amenities and attractions.