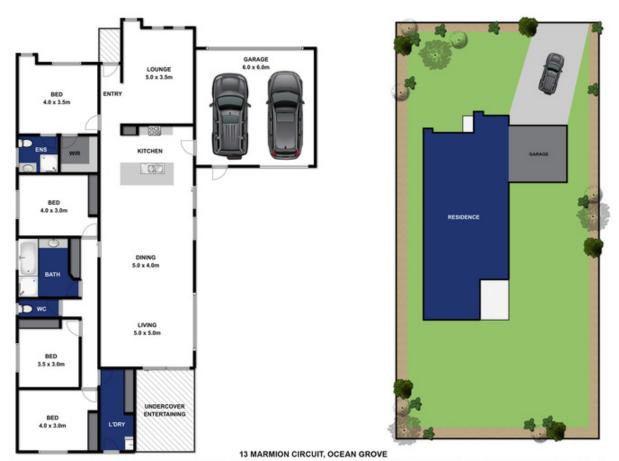

## 13 Marmion Circuit OCEAN GROVE VIC

Impeccable and complete, this ultra-contemporary four bedroom property will not let any family down. Ducted heating throughout plus split system heating and cooling and ceiling fans to circulate sea breezes. Formal lounge is ideal as a parent's retreat or childrens lounge. Main bedroom includes walk in robe & ensuite, built in robes to other three bedrooms sharing a spacious family bathroom. Open plan generous family room with living area and raked ceiling and the pristine kitchen with 900mm stainless steel cooker, dishwasher, canopy range hood & island bench complete the hub of the home. Through the triple-fold glass sliding doors you will find the outdoor entertaining area under roof-line and manicured landscaping to both front yard and fully enclosed rear yard with lawn for playtime. Rear roller door for vehicle access to backyard, lockable garden shed with concrete floor, remote controlled double garage with door leading directly to kitchen handy for unloading groceries. Situated in new residential estate with playground reserve just a few doors away, close proximity to beach, schools, shopping and abundance of other amenities and attractions.

4 📭 2 ⋤ 2 🖨

**Price:** \$420

View: https://www.bellarineproperty.com.au/2289559

Christian Bartley 03 5254 3100

TO MARMION CIRCUIT, OCEAN GROVE

Whilst every attempt has been made to ensure the accuracy of the floor plan contained here, measurements of doors, windows, rooms and any other literus are approximate and no responsibility is taken for any error, emission, or mis-statement. This plan is for illustrative purposes only and should be used as such by any prospective purchaser. The services, systems and appliances shown have not been tested and no gaurantee as to their operability or efficiency can be given.