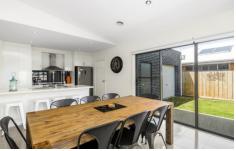

## 13 Marmion Circuit OCEAN GROVE VIC

Impeccable and complete, this ultra-contemporary four bedroom property will not let any family down. Ducted heating throughout plus split system heating and cooling and ceiling fans to circulate sea breezes. Formal lounge is ideal as a parent's retreat or childrens lounge. Main bedroom includes walk in robe & ensuite, built in robes to other three bedrooms sharing a spacious family bathroom. Open plan generous family room with living area and raked ceiling and the pristine kitchen with 900mm stainless steel cooker, dishwasher, canopy range hood & island bench complete the hub of the home. Through the triple-fold glass sliding doors you will find the outdoor entertaining area under roof-line and manicured landscaping to both front yard and fully enclosed rear yard with lawn for playtime. Rear roller door for vehicle access to backyard, lockable garden shed with concrete floor, remote controlled double garage with door leading directly to kitchen handy for unloading groceries. Situated in new residential estate with playground reserve just a few doors away, close proximity to beach, schools, shopping and abundance of other amenities and attractions.