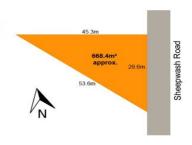

- 668sqm of east west orientated land
- an extensive 44m northern boundary, perfect to build a home with an abundance of natural light
- only 100m to the Barwon River
- neighboured by two single storey homes to the north west, your natural light and afternoon sun will there to enjoy

**Price** : \$ 470,000 **Land Size** : 668.4 sqm

View: https://www.bellarineproperty.com.au/22845

32

Levi Turner 03 5254 3100