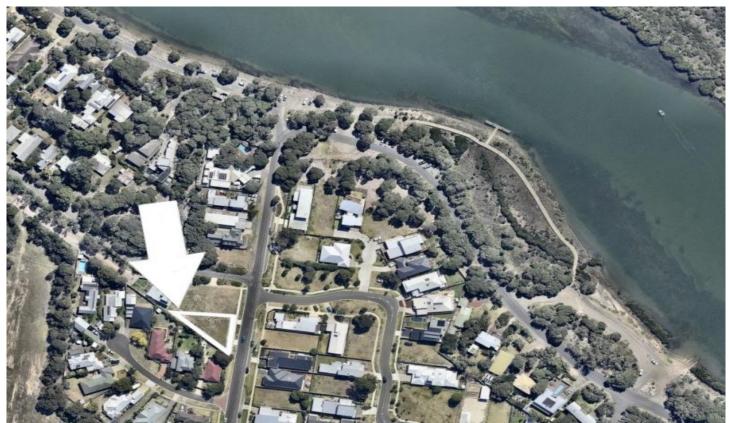

## 105 Sheepwash Road Barwon Heads VIC

Only 100m from the Barwon River this parcel of land offers so much. Arguable the best value block in town! To find a parcel of land over 650sqm in Barwon Heads is so rare now...and so close to the River...Wow!

- 668sqm of east west orientated land
- an extensive 44m northern boundary, perfect to build a home with an abundance of natural light
- only 100m to the Barwon River
- neighboured by two single storey homes to the north west, your natural light and afternoon sun will there to enjoy

**Price** : \$ 470,000 **Land Size** : 668.4 sqm

View: https://www.bellarineproperty.com.au/22845

32

Levi Turner 03 5254 3100