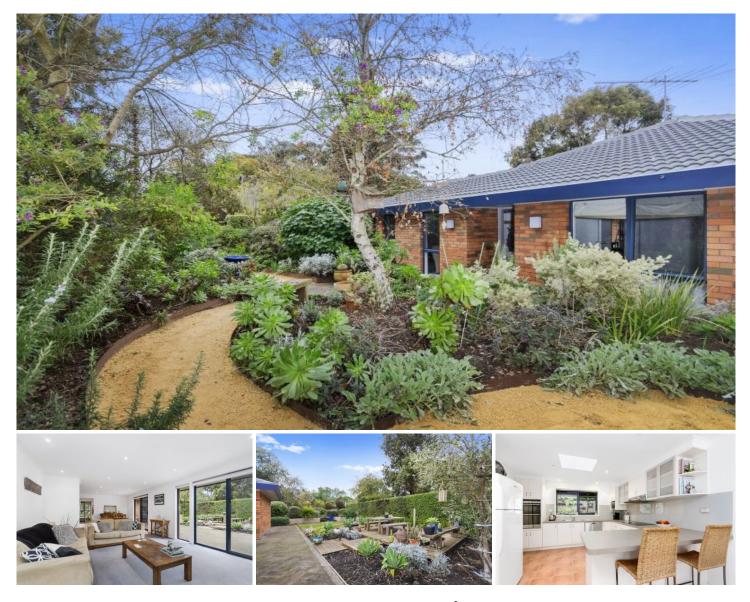

## 12 Wattlebird Crescent Barwon Heads VIC

Set on a large corner allotment with lush garden surrounds, this home delivers huge tranquility as well as enviable indoor-outdoor living and entertaining spaces. Brimming with privacy and space and completely free from over lookers, the home's open plan design maximises the garden outlook. This secluded family retreat is just 200m from the river and boat ramp!

-The home offers 4 bedrooms and 2 living areas - idyllic spaces for a family to grow

-Immaculate presentation and soft coastal decor is pleasing on entry

-The nestling garden has a calming effect in the lounge and master bedroom

-Enjoy the quietness of the lounge, zoned away from the busy living hub

-The master, with roomy built-in robes and fresh en suite, also offers private rejuvenation

-The central living hub is a considerable space complete with large family kitchen and lovely light

-Large glass sliders in the dining and living areas dissolve the boundaries between indoors and out

-Living boasts split system AC and built-in audio-visual

4 🛤 2 🚔 2 🚘

| Price | : \$ 745,000 |
|-------|--------------|
|-------|--------------|