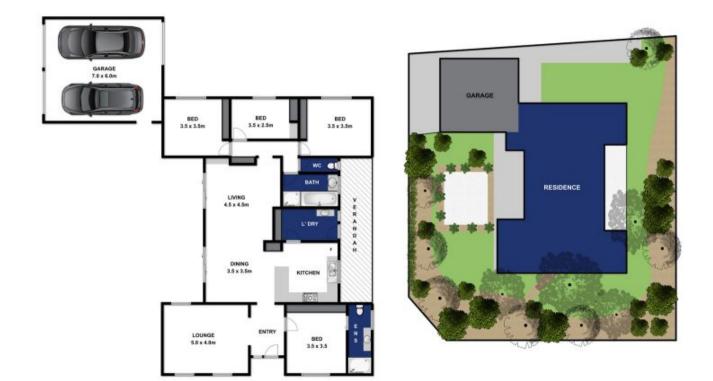

## 12 WATTLE BIRD CRESCENT, BARWON HEADS

Whilst every attempt has been made to ensure the accuracy of the floor plan contained here, measurements of doors, windows, rooms and any other items are approximate and no responsibility is taken for any error, omission, ormini-statement, this plan is for illustrative purposes only and should be used as such by any prospective purchaser. The service, systems and appliances shown have not been tested and no gausantee as to their operability or efforting property or efforting or any error.