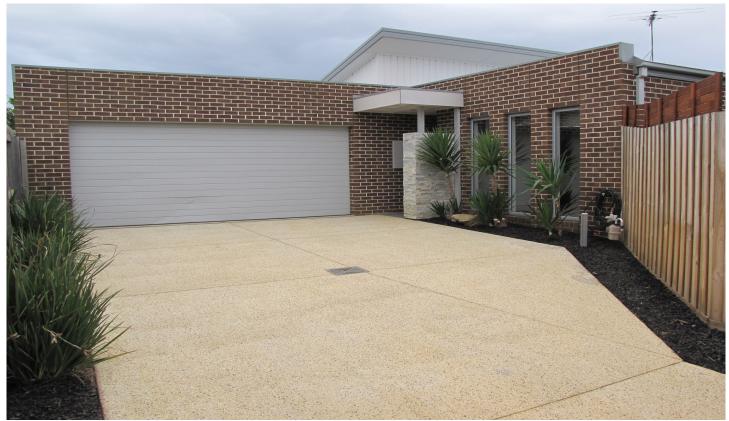

## 2/15 Penleigh Crescent OCEAN GROVE VIC

This lovely Townhouse is set at the rear. Only 2 onsite. Located in a very quiet area of the Kingston Estate and just a 1 minute walk to the lovely park and lake. Offers a large entrance leading into a grand open plan lounge/meals and kitchen area. Reverse Cycle Heating and Cooling, carpet and tiled floors plus double sliders to the extertaining deck area. Kitchen boasts stainless steel cooktop and oven, plus a dishwasher. Master bedroom has a walk through robe and ensuite, Bedrooms 2 and 3 with built in robes share the central bathroom that is larger than normal and has a separate shower, bath and toilet. Laundry with cupboards and plenty of other storage. Rear decked area is private with a very high fence, Water tanks, Easy to maintain garden and the Double Lock up garage with remote also has a rear roller door. Very long driveway for extra cars. Neat, tidy and a good design plan.