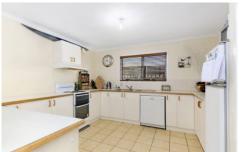

- Enter the coveted Barwon Heads market at a great price!
- Extend or renovate: Create your dream home here (STCA)
- Pedal to school & village; near the river, new Early Learning Centre & skate park
- Thoughtful floor plan zones 3 beds away from the cheerful & sunny family hub
- Open-plan living, kitchen & dining is great for family time
- Spacious kitchen overlooks the living area; easily keep an eye on kids while you cook!
- Appliances include Westinghouse electric upright cooker & Dishlex dishwasher
- Versatile 4th bed lies off the main family room, making a great study, lounge or kids retreat
- Gas wall heater to living hub
- Master bed with built-in robes & private access to the family bathroom