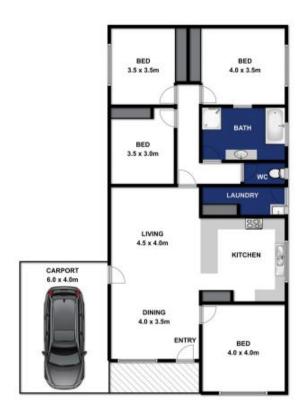

- Enter the coveted Barwon Heads market at a great price!
- Extend or renovate: Create your dream home here (STCA)
- Pedal to school & village; near the river, new Early Learning Centre & skate park
- Thoughtful floor plan zones 3 beds away from the cheerful & sunny family hub
- Open-plan living, kitchen & dining is great for family time
- Spacious kitchen overlooks the living area; easily keep an eye on kids while you cook!
- Appliances include Westinghouse electric upright cooker & Dishlex dishwasher
- Versatile 4th bed lies off the main family room, making a great study, lounge or kids retreat
- Gas wall heater to living hub
- Master bed with built-in robes & private access to the family bathroom

## 5 DUDLEY COURT, BARWON HEADS

Whilst every attempt has been made to ensure the accuracy of the floor plan contained here, measurements of doors, windows, norms and any other items are approximate and no responsibility is taken for any error, omission, or mis-statement. The plan is for illustrative purposes only and should be used as such by any prospective purchaser. The services, systems and appliances shown have not been tested and no gazzantee as to their operability or efficiency can be given.