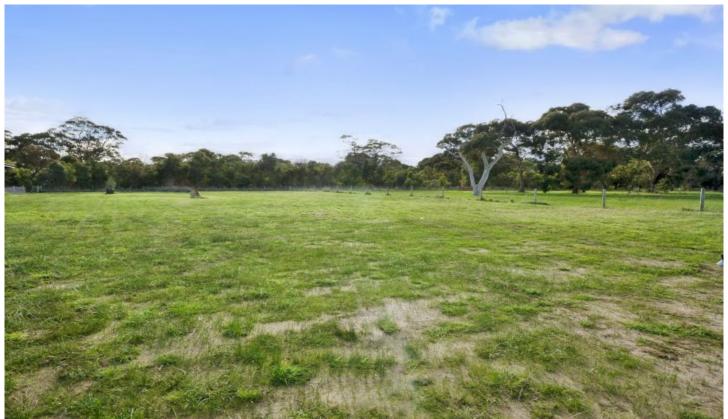

## 48-50 Goandra Drive Ocean Grove VIC

Purchase this peaceful and spacious block in the Yellow Gums Estate. The land of 2851 sqm is surrounded by gum trees and native birds that will provide you with serenity and peace.

With a northerly aspect, a wide frontage of 31.3 metres and depth of almost 80 metres the options are endless.

The location is so convenient - Close to schools, quick trip to shops & beach, plus bus stop close by!