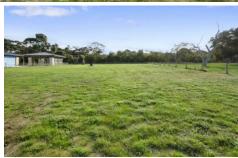

## 48-50 Goandra Drive Ocean Grove VIC

Purchase this peaceful and spacious block in the Yellow Gums Estate. The land of 2851 sqm is surrounded by gum trees and native birds that will provide you with serenity and peace.

With a northerly aspect, a wide frontage of 31.3 metres and depth of almost 80 metres the options are endless.

The location is so convenient - Close to schools, quick trip to shops & beach, plus bus stop close by!