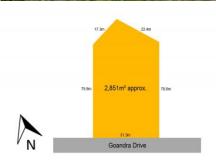

## 48-50 Goandra Drive Ocean Grove VIC

Purchase this peaceful and spacious block in the Yellow Gums Estate. The land of 2851 sqm is surrounded by gum trees and native birds that will provide you with serenity and peace.

With a northerly aspect, a wide frontage of 31.3 metres and depth of almost 80 metres the options are endless.

The location is so convenient - Close to schools, quick trip to shops & beach, plus bus stop close by!

There are plans available for the block. Please contact us for more information.

Land Size: 2851 sqm

View: https://www.bellarineproperty.com.au/22658

4

Toby Lee 03 5254 3100

Dan Halsey 03 5254 3100