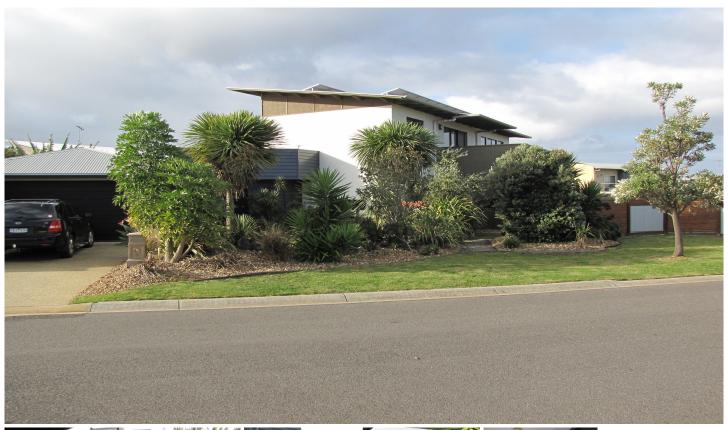

## 11-13 Bungara Court OCEAN GROVE VIC

A magnificent modern home for a large family. You will be swept off your feet by the beauty of the garden alone. Set on a double corner allotment with access from both streets and very private due to surrounding fences. Upon entry into the fascinating entry hall, you will be met by large windows that reflect the magnificent garden. Follow the stoned tiles to the ample size study with double doors and extra windows for natural light then through to the central hub of the home. A very large open plan room consisting of meals area and a magnificent kitchen with walk in pantry. Kitchen is well appointed with electric cooking, double draw dishwasher, double fridge cavity, built in wine rack, two toned cupboards and caeser bench tops. Meals area with double slider doors looks out onto the lovely entertaining area and beautiful garden making this room a pleasant area to dine and wine yourself or your guests. A separate lounge downstairs offers views of 2 separate garden areas north and south and is kept pleasant with ducted heating on cold winter days and nights. No need for cooling downstairs as it stays very cool in summer. The rear wing of the house comprises of three generous size bedrooms with built in robes, A main bathroom with a separate bath and shower, Separate toilet and laundry with lots of