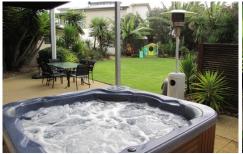

## 11-13 Bungara Court OCEAN GROVE VIC

A magnificent modern home for a large family. You will be swept off your feet by the beauty of the garden alone. Set on a double corner allotment with access from both streets and very private due to surrounding fences. Upon entry into the fascinating entry hall, you will be met by large windows that reflect the magnificent garden. Follow the stoned tiles to the ample size study with double doors and extra windows for natural light then through to the central hub of the home. A very large open plan room consisting of meals area and a magnificent kitchen with walk in pantry. Kitchen is well appointed with electric cooking, double draw dishwasher, double fridge cavity, built in wine rack, two toned cupboards and caeser bench tops. Meals area with double slider doors looks out onto the lovely entertaining area and beautiful garden making this room a pleasant area to dine and wine yourself or your guests. A separate lounge downstairs offers views of 2 separate garden areas north and south and is kept pleasant with ducted heating on cold winter days and nights. No need for cooling downstairs as it stays very cool in summer. The rear wing of the house comprises of three generous size bedrooms with built in robes, A main bathroom with a separate bath and shower, Separate toilet and laundry with lots of