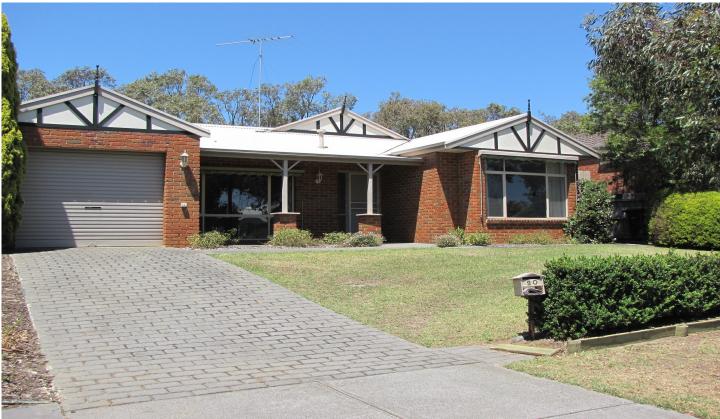

## 20 Belvedere Tce OCEAN GROVE VIC

This well cared for family home is spacious throughout and offers a pretty rear garden. Front lounge with separate dining room is heated by a wall gas heater; Rear family room is large enough to have a table and another childrens TV area - also heated by a wall gas heater. Central kitchen offers gas cook top and new electric oven. Main bedroom boasts walk in robe and a full ensuite, Bedrooms 2 and 3 have built in robes and share the main central bathroom, Separate toilet, large laundry with cupboards and bench space. Lovely rear covered and paved pergola area offers a quiet retreat to sit bank and have a glass or two whilst admiring the pretty side garden. The lovely rear yard is open to acres of land and has plenty of room for the trampoline and children to play. Single lock up garage and set in the Parklands Estate.

## 3 🎮 2 🚔 1 🚘

Type : House Price : \$ 355 View : https://www.bellarineproperty.com.au/2214466

Christian Bartley 03 5254 3100