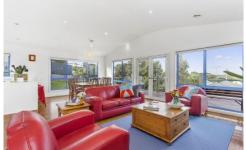

- -The 2-storey design follows the lay of the land, with lofty private outlook capitalising on the view
- -The floor plan is filled with natural light, with an immaculate finish throughout
- -Open plan living, 2 bedrooms and 2 bathrooms upstairs
- -A 3rd bedroom, fabulous rumpus space, laundry and toilet downstairs
- -Entry is through the perfectly private and sundrenched northern courtyard
- -Proportioned for BBQs and entertaining this protected space is effectively a 3rd living zone
- -Views are spectacular on entry, the lighthouse front and centre!
- -The lengthy dune line dips, revealing activity in the shipping lane