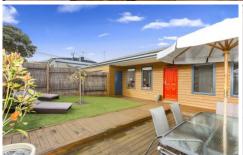

- -The 2-storey design follows the lay of the land, with lofty private outlook capitalising on the view
- -The floor plan is filled with natural light, with an immaculate finish throughout
- -Open plan living, 2 bedrooms and 2 bathrooms upstairs
- -A 3rd bedroom, fabulous rumpus space, laundry and toilet downstairs
- -Entry is through the perfectly private and sundrenched northern courtyard
- -Proportioned for BBQs and entertaining this protected space is effectively a 3rd living zone
- -Views are spectacular on entry, the lighthouse front and centre!
- -The lengthy dune line dips, revealing activity in the shipping lane