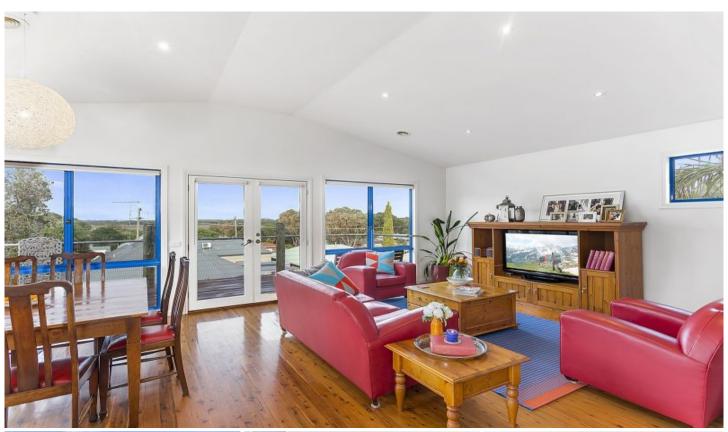

## 67 Endeavour Drive Ocean Grove VIC

Open the front door and be greeted by stunning views of the Point Lonsdale lighthouse. This calm, 3 bedroom home is brimming with unique character, and enhanced by a breathtaking coastal panorama across Collendina valley. Convenient to the Surfside Hub, shops and beach, yet unaffected by suburbia, this home feels like a permanent summer holiday!

- -The 2-storey design follows the lay of the land, with lofty private outlook capitalising on the view
- -The floor plan is filled with natural light, with an immaculate finish throughout
- -Open plan living, 2 bedrooms and 2 bathrooms upstairs
- -A 3rd bedroom, fabulous rumpus space, laundry and toilet downstairs
- -Entry is through the perfectly private and sundrenched northern courtyard
- -Proportioned for BBQs and entertaining this protected space is effectively a 3rd living zone
- -Views are spectacular on entry, the lighthouse front and centre!
- -The lengthy dune line dips, revealing activity in the shipping lane