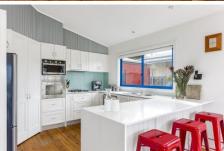

- -The 2-storey design follows the lay of the land, with lofty private outlook capitalising on the view
- -The floor plan is filled with natural light, with an immaculate finish throughout
- -Open plan living, 2 bedrooms and 2 bathrooms upstairs
- -A 3rd bedroom, fabulous rumpus space, laundry and toilet downstairs
- -Entry is through the perfectly private and sundrenched northern courtyard
- -Proportioned for BBQs and entertaining this protected space is effectively a 3rd living zone
- -Views are spectacular on entry, the lighthouse front and centre!
- -The lengthy dune line dips, revealing activity in the shipping lane