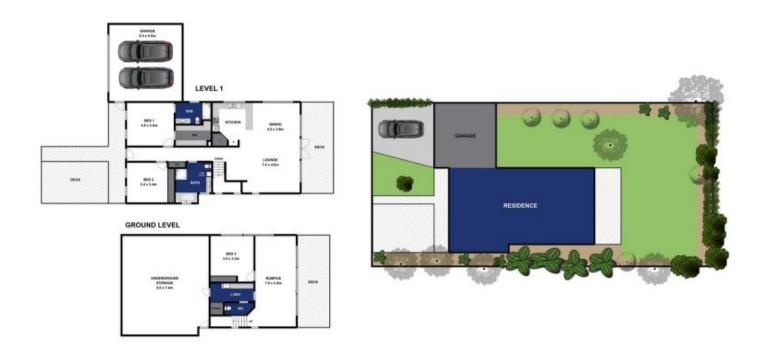

- -The 2-storey design follows the lay of the land, with lofty private outlook capitalising on the view
- -The floor plan is filled with natural light, with an immaculate finish throughout
- -Open plan living, 2 bedrooms and 2 bathrooms upstairs
- -A 3rd bedroom, fabulous rumpus space, laundry and toilet downstairs
- -Entry is through the perfectly private and sundrenched northern courtyard
- -Proportioned for BBQs and entertaining this protected space is effectively a 3rd living zone
- -Views are spectacular on entry, the lighthouse front and centre!
- -The lengthy dune line dips, revealing activity in the shipping lane

## 67 ENDEAVOUR DRIVE, OCEAN GROVE

FINE AVOIR DRIVE, UCEAN GROVE

Whilst every attempt has been made to ensure the accuracy of the floor plan contained here, measurements of doors, windows, norms and any other forms are approximate and no responsibility is taken for any error, omission, or mitistatement. This plan is for illustrative purposes only and should be used as such by any prospective purchaser. The services, systems and appliances shown have not been tested and no gazzantiee as to their operability or efficiency can be given.