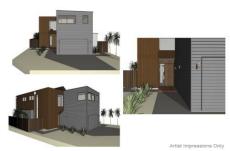

- 523sqm of east west orientated land with an easy to build on rectangle outlay
- an extensive 32m northern boundary, perfect to build a home with an abundance of natural light
- only 100m, through the Moonah Park, to the Barwon River
- with no direct neighbour at the rear, you can enjoy rural views
- entertain friends whilst watching the sun set over the adjacent farmland
- corner block with only neighbours, and single storey home, to the north boundary
- house plans for a quality custom home available upon request