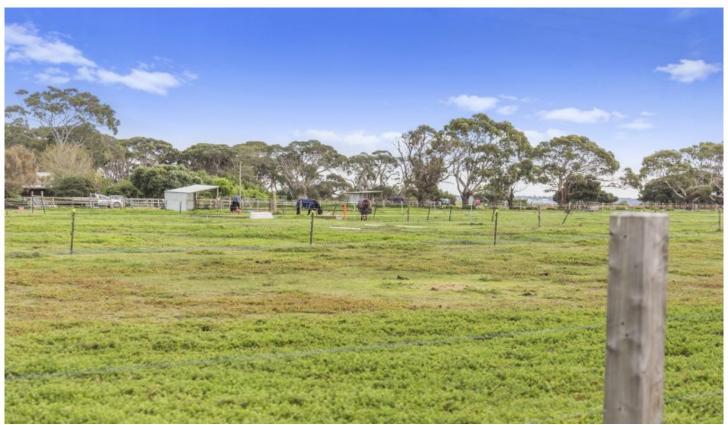

## 15 Eddystone Court Barwon Heads VIC

Located in the Riverwalk Estate this unique block, offering rural views, sits only metres from the Barwon River. In a quiet court location, this parcel of land offers you the opportunity to build your dream home.

- 523sqm of east west orientated land with an easy to build on rectangle outlay
- an extensive 32m northern boundary, perfect to build a home with an abundance of natural light
- only 100m, through the Moonah Park, to the Barwon River
- with no direct neighbour at the rear, you can enjoy rural views
- entertain friends whilst watching the sun set over the adjacent farmland
- corner block with only neighbours, and single storey home, to the north boundary
- house plans for a quality custom home available upon request