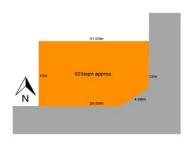

- 523sqm of east west orientated land with an easy to build on rectangle outlay
- an extensive 32m northern boundary, perfect to build a home with an abundance of natural light
- only 100m, through the Moonah Park, to the Barwon River
- with no direct neighbour at the rear, you can enjoy rural views
- entertain friends whilst watching the sun set over the adjacent farmland
- corner block with only neighbours, and single storey home, to the north boundary
- house plans for a quality custom home available upon request

**Price** : \$ 445,000 **Land Size** : 523 sqm

View: https://www.bellarineproperty.com.au/22091

42

Levi Turner 03 5254 3100