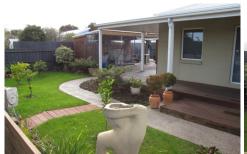

## 1 Furneaux Close BARWON HEADS VIC

This modern home is positioned on a corner allotment to take advantage of delightful garden outlook with Northerly orientation â?" provides natural warmth through the windows in winter and year round light. Enter through the front gate into a lovely ambient garden that leads to the expansive entrance. Upon entry polished timber floors reflect throughout. Leading into a grand lounge room, you will find warmth or cooling from the overhead ducted ceiling vents that penetrates to all rooms. Slider doors capturing the garden and light lead to the very large decked area surrounding both north and west aspects of the home. Further on, you enter the very hub of the home â?" this large area comprises an open plan lounge, meals and kitchen. Again north facing windows and sliders lead to the external entertaining decks, a table for 10 fits comfortably along the wall of windows and the kitchen is every womans dream. Kitchen boasts electric cook top and oven, dishwasher and a vast quantity of cupboards that would be hard to fill. Bedroom 1 has its own incredible walk in robe and ensuite with shower and a separate toilet. Main bedroom also has its own sliding door to escape to the lovely garden beyond. Bedroom 2 is main size with a walk in robe and bedroom 3 has a built in robe. Study/office is