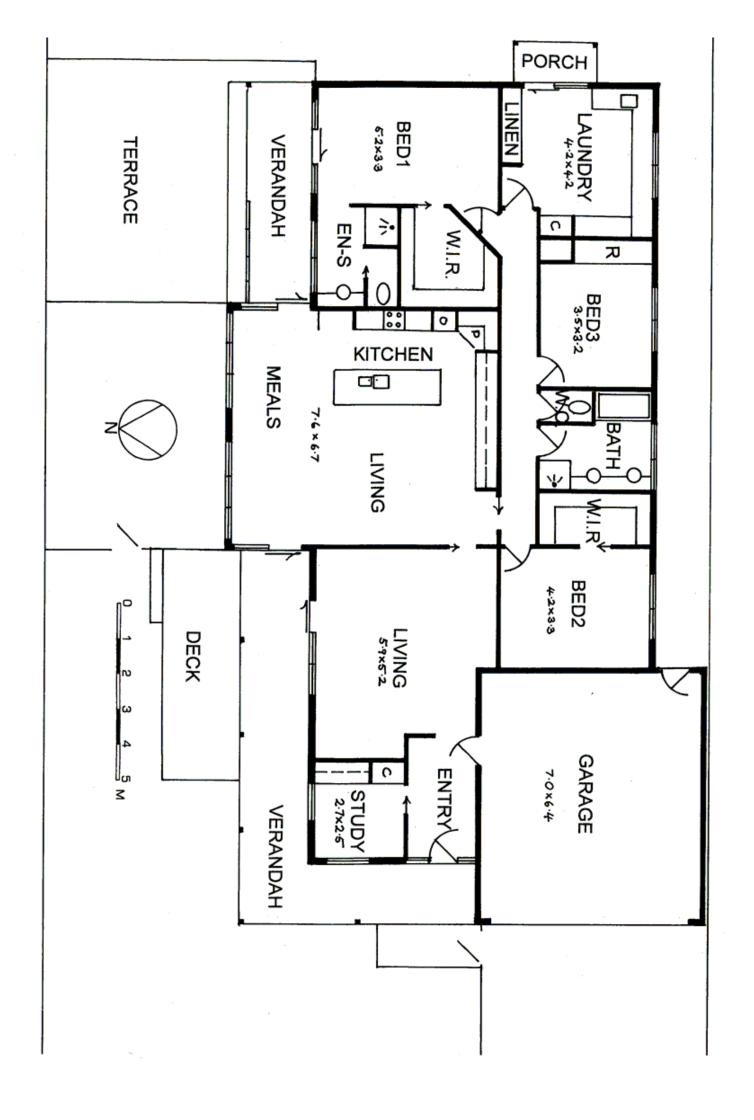

## 1 Furneaux Close BARWON HEADS VIC

This modern home is positioned on a corner allotment to take advantage of delightful garden outlook with Northerly orientation â?" provides natural warmth through the windows in winter and year round light. Enter through the front gate into a lovely ambient garden that leads to the expansive entrance. Upon entry polished timber floors reflect throughout. Leading into a grand lounge room, you will find warmth or cooling from the overhead ducted ceiling vents that penetrates to all rooms. Slider doors capturing the garden and light lead to the very large decked area surrounding both north and west aspects of the home. Further on, you enter the very hub of the home â?" this large area comprises an open plan lounge, meals and kitchen. Again north facing windows and sliders lead to the external entertaining decks, a table for 10 fits comfortably along the wall of windows and the kitchen is every womans dream. Kitchen boasts electric cook top and oven, dishwasher and a vast quantity of cupboards that would be hard to fill. Bedroom 1 has its own incredible walk in robe and ensuite with shower and a separate toilet. Main bedroom also has its own sliding door to escape to the lovely garden beyond. Bedroom 2 is main size with a walk in robe and bedroom 3 has a built in robe. Study/office is