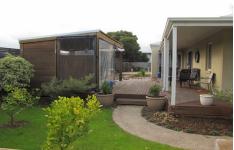

## 1 Furneaux Close BARWON HEADS VIC

This modern home is positioned on a corner allotment to take advantage of delightful garden outlook with Northerly orientation â?" provides natural warmth through the windows in winter and year round light. Enter through the front gate into a lovely ambient garden that leads to the expansive entrance. Upon entry polished timber floors reflect throughout. Leading into a grand lounge room, you will find warmth or cooling from the overhead ducted ceiling vents that penetrates to all rooms. Slider doors capturing the garden and light lead to the very large decked area surrounding both north and west aspects of the home. Further on, you enter the very hub of the home â?" this large area comprises an open plan lounge, meals and kitchen. Again north facing windows and sliders lead to the external entertaining decks, a table for 10 fits comfortably along the wall of windows and the kitchen is every womans dream. Kitchen boasts electric cook top and oven, dishwasher and a vast quantity of cupboards that would be hard to fill. Bedroom 1 has its own incredible walk in robe and ensuite with shower and a separate toilet. Main bedroom also has its own sliding door to escape to the lovely garden beyond. Bedroom 2 is main size with a walk in robe and bedroom 3 has a built in robe. Study/office is