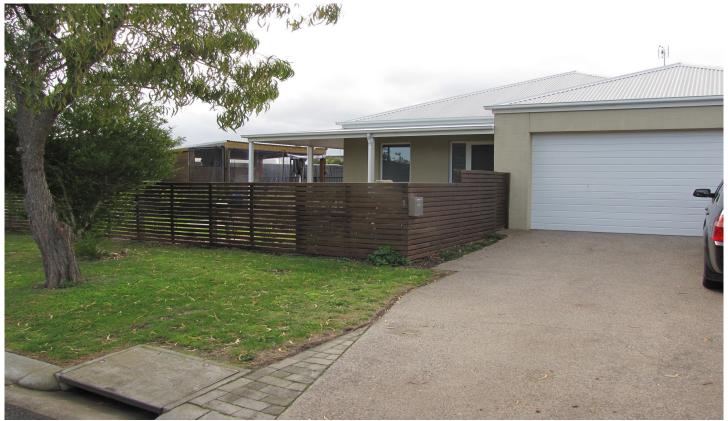

## 1 Furneaux Close BARWON HEADS VIC

This modern home is positioned on a corner allotment to take advantage of delightful garden outlook with Northerly orientation â?" provides natural warmth through the windows in winter and year round light. Enter through the front gate into a lovely ambient garden that leads to the expansive entrance. Upon entry polished timber floors reflect throughout. Leading into a grand lounge room, you will find warmth or cooling from the overhead ducted ceiling vents that penetrates to all rooms. Slider doors capturing the garden and light lead to the very large decked area surrounding both north and west aspects of the home. Further on, you enter the very hub of the home â?" this large area comprises an open plan lounge, meals and kitchen. Again north facing windows and sliders lead to the external entertaining decks, a table for 10 fits comfortably along the wall of windows and the kitchen is every womans dream. Kitchen boasts electric cook top and oven, dishwasher and a vast quantity of cupboards that would be hard to fill. Bedroom 1 has its own incredible walk in robe and ensuite with shower and a separate toilet. Main bedroom also has its own sliding door to escape to the lovely garden beyond. Bedroom 2 is main size with a walk in robe and bedroom 3 has a built in robe. Study/office is