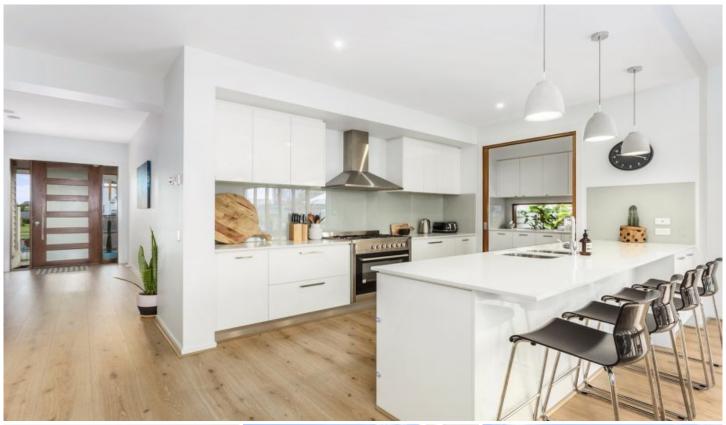

- -Textured render, faux weather boards and timber trims create a perfect coastal fa  $\tilde{\rm A}$  ade
- -The sleeper-paved driveway and complimentary gardens add a creative architectural touch
- -Soft grey interiors are complimented by timber windows and blonde oak flooring
- -Excellent family floorplan with a good line of sight from the kitchen to all social zones
- -Wide entrance hall showcases the impressive size of the living spaces
- -The impressive master suite is privately nestled at the front of the house
- -This roomy bedroom, walk-in robe and glamorous en suite with twin vanity takes some beating
- -Huge open plan living domain incorporates kitchen, dining,