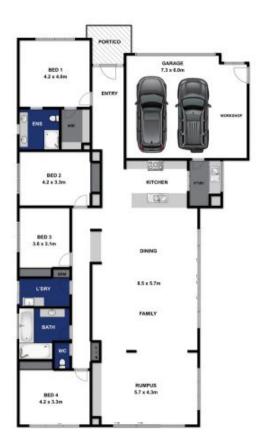

- -Textured render, faux weather boards and timber trims create a perfect coastal fa  $\tilde{\rm A}$  ade
- -The sleeper-paved driveway and complimentary gardens add a creative architectural touch
- -Soft grey interiors are complimented by timber windows and blonde oak flooring
- -Excellent family floorplan with a good line of sight from the kitchen to all social zones
- -Wide entrance hall showcases the impressive size of the living spaces
- -The impressive master suite is privately nestled at the front of the house
- -This roomy bedroom, walk-in robe and glamorous en suite with twin vanity takes some beating
- -Huge open plan living domain incorporates kitchen, dining,

## 46 SEABANK DRIVE, BARWON HEADS

Whilst every attempt has been made to ensure the accuracy of the floor plan contained here, measurements of doors, windows, rooms and any other items are approximate and no responsibility is taken for any error, omission, or misstatement. This plan is for illustrative purposes only and should be used as such by any prospective purchaser. The services, systems and appliances shown have not been tested and no gazzantee as to their operability or efficiency can be given.