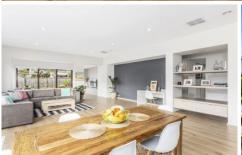

- -Textured render, faux weather boards and timber trims create a perfect coastal fa  $\tilde{\rm A}$  ade
- -The sleeper-paved driveway and complimentary gardens add a creative architectural touch
- -Soft grey interiors are complimented by timber windows and blonde oak flooring
- -Excellent family floorplan with a good line of sight from the kitchen to all social zones
- -Wide entrance hall showcases the impressive size of the living spaces
- -The impressive master suite is privately nestled at the front of the house
- -This roomy bedroom, walk-in robe and glamorous en suite with twin vanity takes some beating
- -Huge open plan living domain incorporates kitchen, dining,