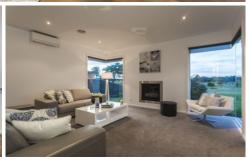

- Contemporary architecture gives a nod to iconic Mid-Century design
- Expansive glazing invites in light & captivating fairway views
- Luxurious features include solid Jarrah floors, Caesarstone benchtops & wool carpeting
- Nth-facing dining & living boast peaceful vista across the fairway, with access to 2 sun-soaked decks
- A flickering gas-log fire creates an intimate feel to these gallery-style spaces
- Well-equipped entertainer's kitchen invites friends & family to share your slice of serenity
- Appliances include Fisher & Paykel double dish drawer, 2 AEG wall ovens & 5 burner gas hob
- Walk-in pantry & space for a wine fridge ensures that