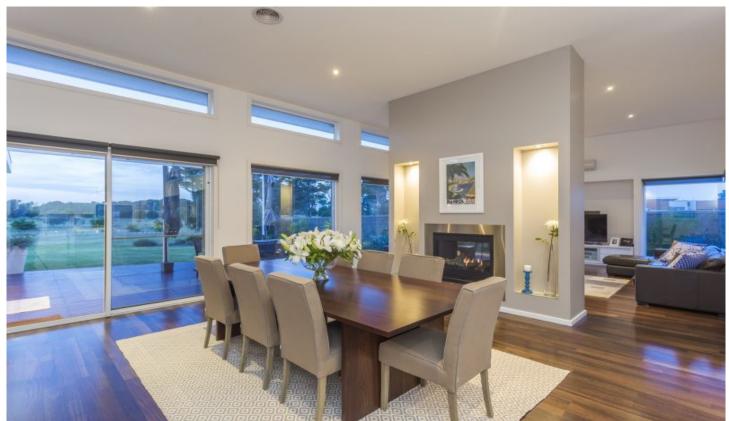

- Contemporary architecture gives a nod to iconic Mid-Century design
- Expansive glazing invites in light & captivating fairway views
- Luxurious features include solid Jarrah floors, Caesarstone benchtops & wool carpeting
- Nth-facing dining & living boast peaceful vista across the fairway, with access to 2 sun-soaked decks
- A flickering gas-log fire creates an intimate feel to these gallery-style spaces
- Well-equipped entertainer's kitchen invites friends & family to share your slice of serenity
- Appliances include Fisher & Paykel double dish drawer, 2 AEG wall ovens & 5 burner gas hob
- Walk-in pantry & space for a wine fridge ensures that