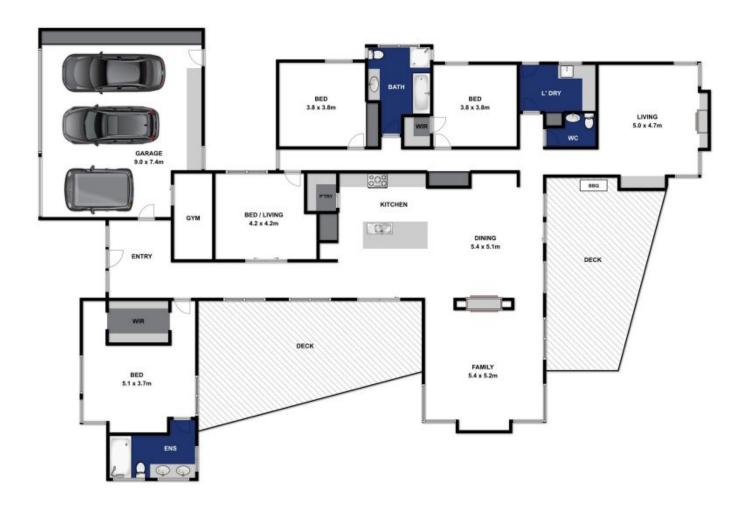

## 40 PLANTATION DRIVE, BARWON HEADS

Whilst every attempt has been made to ensure the accuracy of the floor plan contained here, measurements of doors, windows, rooms and any other items are approximate and no responsibility is taken for any error, omission, or mis-statement. This plan is for illustrative purposes only and should be used as such by any prospective purchaser. The services, systems and appliances shown have not been tested and no gaurantee as to their operability or efficency can be given.