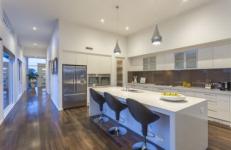

- Contemporary architecture gives a nod to iconic Mid-Century design
- Expansive glazing invites in light & captivating fairway views
- Luxurious features include solid Jarrah floors, Caesarstone benchtops & wool carpeting
- Nth-facing dining & living boast peaceful vista across the fairway, with access to 2 sun-soaked decks
- A flickering gas-log fire creates an intimate feel to these gallery-style spaces
- Well-equipped entertainer's kitchen invites friends & family to share your slice of serenity
- Appliances include Fisher & Paykel double dish drawer, 2 AEG wall ovens & 5 burner gas hob
- Walk-in pantry & space for a wine fridge ensures that