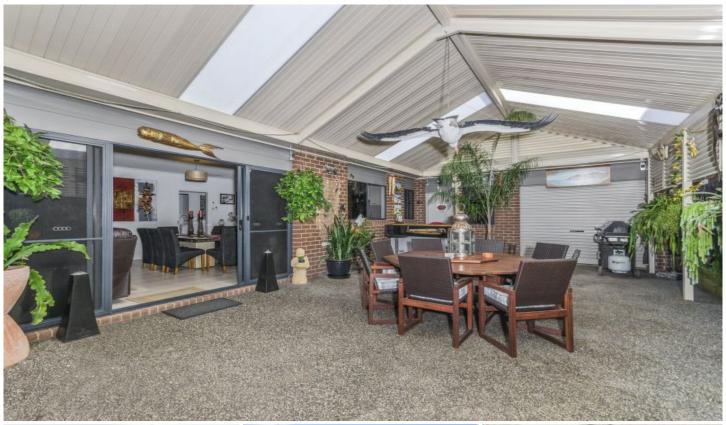

## 26 Daintree Way Ocean Grove VIC

If you love to entertain, but love the idea of a low maintenance established garden, then this home is for you! With privatising greenery greeting you at the front door, you will be impressed with what is behind the nautically themed stained front door.

- Spacious, modern home in new and convenient location
- Neutral colour palette that invites personalisation
- Open planned with separate living area positioned at the front for quiet time
- The living area opens to the alfresco for easy entertaining
- Kitchen features marble-look bench tops and plentiful storage
- Stainless steel appliances including dishwasher, and double fridge cavity
- Gas cook top and oven, with skylight overhead for extra light
- Master bedroom with spacious walk in robe and neat en suite
- Second bathroom with large bath
- Large and enclosed entertaining area with colour bond roof featuring skylight
- Solar panels which support hot water system