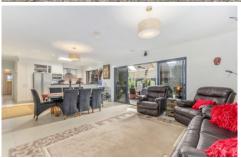

- Spacious, modern home in new and convenient location
- Neutral colour palette that invites personalisation
- Open planned with separate living area positioned at the front for quiet time
- The living area opens to the alfresco for easy entertaining
- Kitchen features marble-look bench tops and plentiful storage
- Stainless steel appliances including dishwasher, and double fridge cavity
- Gas cook top and oven, with skylight overhead for extra light
- Master bedroom with spacious walk in robe and neat en suite
- Second bathroom with large bath
- Large and enclosed entertaining area with colour bond roof featuring skylight
- Solar panels which support hot water system