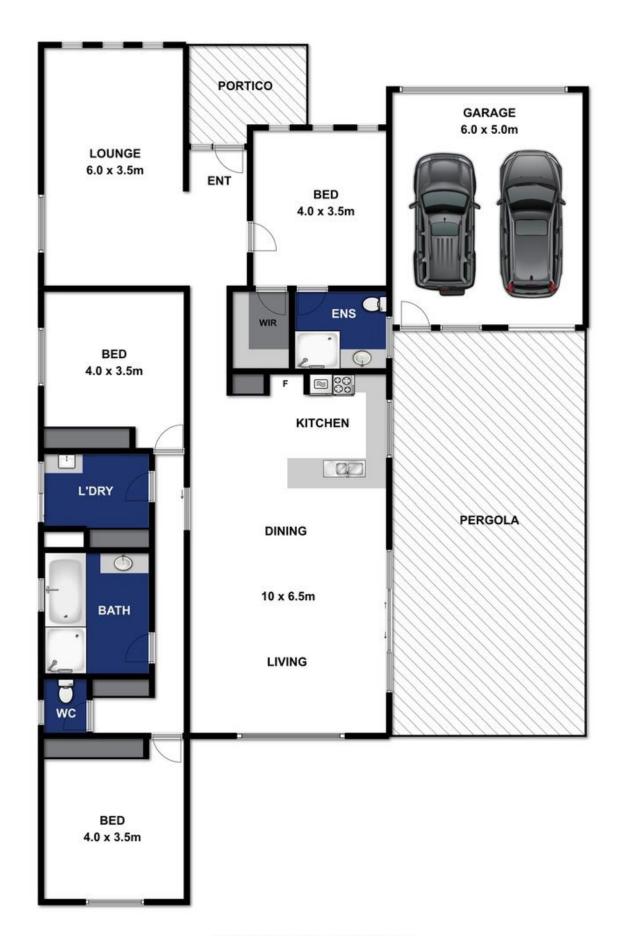

## 26 Daintree Way Ocean Grove VIC

If you love to entertain, but love the idea of a low maintenance established garden, then this home is for you! With privatising greenery greeting you at the front door, you will be impressed with what is behind the nautically themed stained front door.

- Spacious, modern home in new and convenient location
- Neutral colour palette that invites personalisation
- Open planned with separate living area positioned at the front for quiet time
- The living area opens to the alfresco for easy entertaining
- Kitchen features marble-look bench tops and plentiful storage
- Stainless steel appliances including dishwasher, and double fridge cavity
- Gas cook top and oven, with skylight overhead for extra light
- Master bedroom with spacious walk in robe and neat en suite
- Second bathroom with large bath
- Large and enclosed entertaining area with colour bond roof featuring skylight
- Solar panels which support hot water system