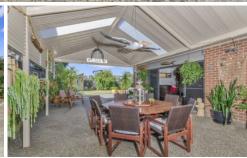

- Spacious, modern home in new and convenient location
- Neutral colour palette that invites personalisation
- Open planned with separate living area positioned at the front for quiet time
- The living area opens to the alfresco for easy entertaining
- Kitchen features marble-look bench tops and plentiful storage
- Stainless steel appliances including dishwasher, and double fridge cavity
- Gas cook top and oven, with skylight overhead for extra light
- Master bedroom with spacious walk in robe and neat en suite
- Second bathroom with large bath
- Large and enclosed entertaining area with colour bond roof featuring skylight
- Solar panels which support hot water system