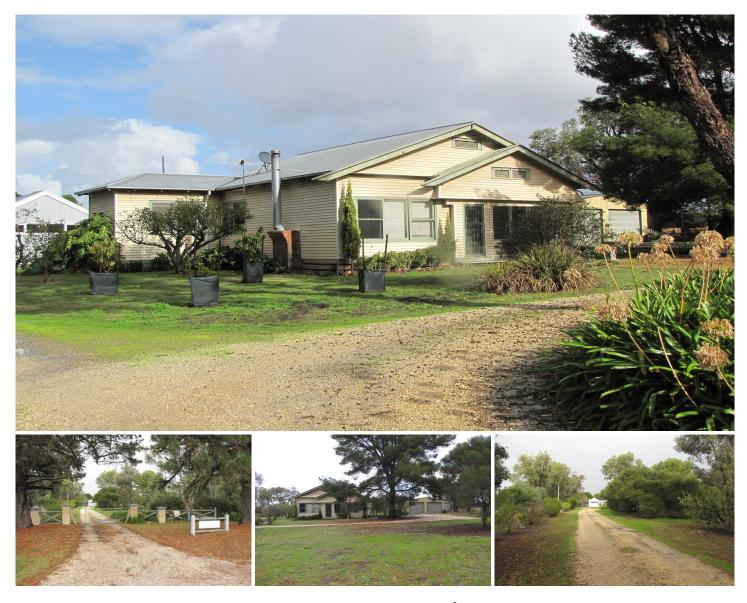

## **1830 Bellarine Highway MARCUS HILL VIC**

This three bedroom home is set amongst a lovely selection of fruit trees and surrounded by land. It offers a very large open plan lounge/meals area with coonara heating and also electric heating. Kitchen has a walk in pantry with gas and electric cooking. Bedrooms 1, 2 and 3 are all on the large size with built in robes in two. Sunroom offers extra space or storage between the external and internal. Bathroom comes with shower over the bath and a separate toilet. Laundry has a double sink, shower and cupboards. Some surrounding electric fences run off solar power, Bottled gas for cook top, no water to pay as landlord uses water for surrounding farmland. Lawns will be mowed once per month at the landlords expense. Garage is enormous and will house 4 cars easily or can be turned partly into a work shop. Lots of area for entertaining and for the kids to play. Dogs welcome but no cats please. Fruit trees consist of Apples, Apricots, Plums and Lemons. Long term lease available - set back from the highway.

## 3 🎮 1 🚔 4 🚘

Price : \$ 425 View : https://www.bellarineproperty.com.au/2171441

Christian Bartley 03 5254 3100