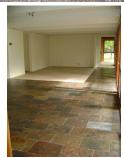

Three living areas brilliantly lit by a wall of north-facing windows that run the length of the home. The cosy lounge is at the front of the home with a brick Coonara fireplace. A spacious, bright, informal living space overlooks the shaded patio area and a rumpus room opens onto the three single bedrooms and a study at the rear. Opening from the lounge are a double sized bedroom (or home office) and main bedroom (with private courtyard, walk-in-robe and en-suite). The kitchen is adjacent to the informal living space which has an induction stove, electric oven and a butler's pantry. There is a large laundry with in-built storage, a roomy compartment bathroom, ducted vacuum, ducted air-conditioning, solar hot water, monitored security alarm, a double lock-up-garage and double-gated Memorial lane access to the generous grassy back garden. Only steps from Barwon Head's irresistible cafes and boutiques. Available for a 6 month lease.