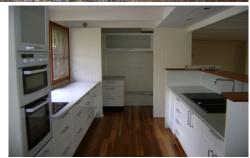

Three living areas brilliantly lit by a wall of north-facing windows that run the length of the home. The cosy lounge is at the front of the home with a brick Coonara fireplace. A spacious, bright, informal living space overlooks the shaded patio area and a rumpus room opens onto the three single bedrooms and a study at the rear. Opening from the lounge are a double sized bedroom (or home office) and main bedroom (with private courtyard, walk-in-robe and en-suite). The kitchen is adjacent to the informal living space which has an induction stove, electric oven and a butler's pantry. There is a large laundry with in-built storage, a roomy compartment bathroom, ducted vacuum, ducted air-conditioning, solar hot water, monitored security alarm, a double lock-up-garage and double-gated Memorial lane access to the generous grassy back garden. Only steps from Barwon Head's irresistible cafes and boutiques. Available for a 6 month lease.