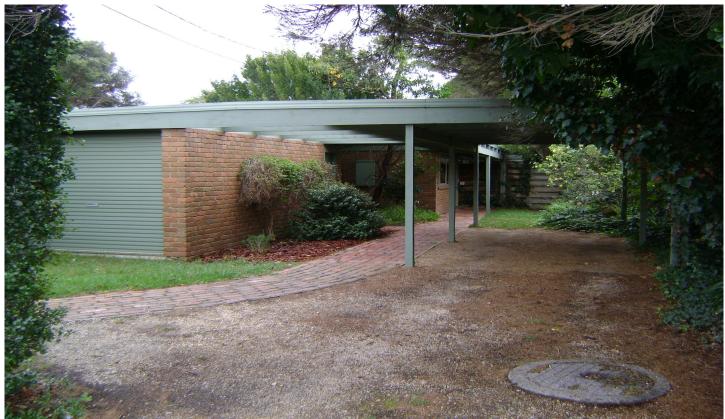

## 75 Hitchcock Avenue BARWON HEADS VIC

Spacious and comfortable 5 bedroom family home. Set back on the block, frontage to both Hitchcock Avenue and Memorial Lane provides exceptional access for a boat or caravan.

Three living areas brilliantly lit by a wall of north-facing windows that run the length of the home. The cosy lounge is at the front of the home with a brick Coonara fireplace. A spacious, bright, informal living space overlooks the shaded patio area and a rumpus room opens onto the three single bedrooms and a study at the rear. Opening from the lounge are a double sized bedroom (or home office) and main bedroom (with private courtyard, walk-in-robe and en-suite). The kitchen is adjacent to the informal living space which has an induction stove, electric oven and a butler's pantry. There is a large laundry with in-built storage, a roomy compartment bathroom, ducted vacuum, ducted air-conditioning, solar hot water, monitored security alarm, a double lock-up-garage and double-gated Memorial lane access to the generous grassy back garden. Only steps from Barwon Head's irresistible cafes and boutiques. Available for a 6 month lease.