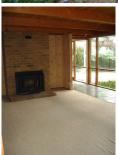

Three living areas brilliantly lit by a wall of north-facing windows that run the length of the home. The cosy lounge is at the front of the home with a brick Coonara fireplace. A spacious, bright, informal living space overlooks the shaded patio area and a rumpus room opens onto the three single bedrooms and a study at the rear. Opening from the lounge are a double sized bedroom (or home office) and main bedroom (with private courtyard, walk-in-robe and en-suite). The kitchen is adjacent to the informal living space which has an induction stove, electric oven and a butler's pantry. There is a large laundry with in-built storage, a roomy compartment bathroom, ducted vacuum, ducted air-conditioning, solar hot water, monitored security alarm, a double lock-up-garage and double-gated Memorial lane access to the generous grassy back garden. Only steps from Barwon Head's irresistible cafes and boutiques. Available for a 6 month lease.