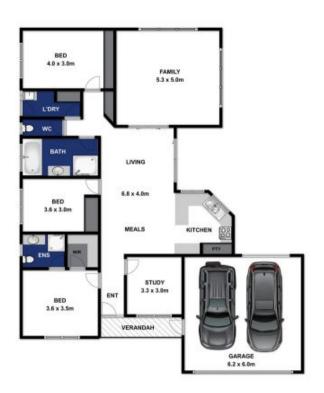

## 35 SEAWIND PLACE, OCEAN GROVE

Whilst every attempt has been made to ensure the accuracy of the floor plan contained here, measurements of doors, windows, rooms and any other items are approximate and no responsibility is taken for any error, omission, or mis-statement. The plan is for illustrative purposes only and should be used as such by any prospective purchaser. The services, systems and appliances shown have not been tested and no gazzantee as to their operability or efficiency can be given.