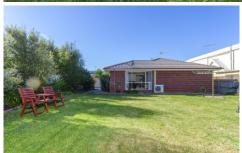

- -Three bedrooms, an office and 2 spacious living zones provide ample space for a family to flourish
- -Natural light enlivens the kitchen and living spaces, all with desirable north facing outlooks
- -Light coloured, easy maintenance floor tiles extend from the entrance to the kitchen/living hub
- -The tidy kitchen offers; Fisher and Paykel dish draws, Chef electric fan forced oven and gas cooktop
- -The breakfast bar, appliance bench and tall pantry are ideal for family catering
- -The hub adjoins a large lounge and sundrenched entertaining patio for indoor-outdoor living
- -A glass slider to the patio gives kids easy access to the backyard
- -The lounge has expansive windows that harness the sun