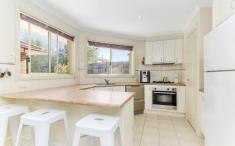

- -Three bedrooms, an office and 2 spacious living zones provide ample space for a family to flourish
- -Natural light enlivens the kitchen and living spaces, all with desirable north facing outlooks
- -Light coloured, easy maintenance floor tiles extend from the entrance to the kitchen/living hub
- -The tidy kitchen offers; Fisher and Paykel dish draws, Chef electric fan forced oven and gas cooktop
- -The breakfast bar, appliance bench and tall pantry are ideal for family catering
- -The hub adjoins a large lounge and sundrenched entertaining patio for indoor-outdoor living
- -A glass slider to the patio gives kids easy access to the backyard
- -The lounge has expansive windows that harness the sun