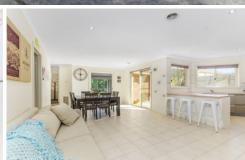

- -Three bedrooms, an office and 2 spacious living zones provide ample space for a family to flourish
- -Natural light enlivens the kitchen and living spaces, all with desirable north facing outlooks
- -Light coloured, easy maintenance floor tiles extend from the entrance to the kitchen/living hub
- -The tidy kitchen offers; Fisher and Paykel dish draws, Chef electric fan forced oven and gas cooktop
- -The breakfast bar, appliance bench and tall pantry are ideal for family catering
- -The hub adjoins a large lounge and sundrenched entertaining patio for indoor-outdoor living
- -A glass slider to the patio gives kids easy access to the backyard
- -The lounge has expansive windows that harness the sun