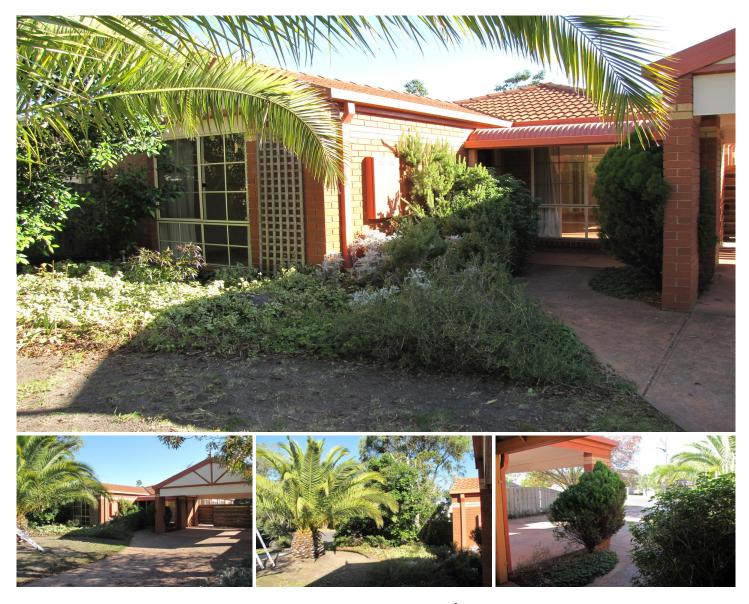

## 77 Sheepwash Rd BARWON HEADS VIC

Located only a 5 minute walk to the river. Walk into a large Open plan lounge that offers Reverse Cycle Heating and Cooling split system. Separate family meals area will fit an 8 seater table, Galley kitchen offers an electric stove and is very neat. Main bedroom at the front of the house has a walk through robe that leads into the ensuite - shower, toilet and vanity. Bedrooms 2 and 3 at the rear share a central bathroom with separate bath and shower plus a separate toilet. Laundry is of a good size with door to external. Slider in the lounge leads to the rear yard which has been opened up by the removal of some trees and shrubs creating a great large space for the kids and trampoline but still tree lined - plenty of room for entertaining. Garden shed at rear but room for another if you have. Double carport allows up to 4 cars. A simple home but quaint and looks lovely when furnished.