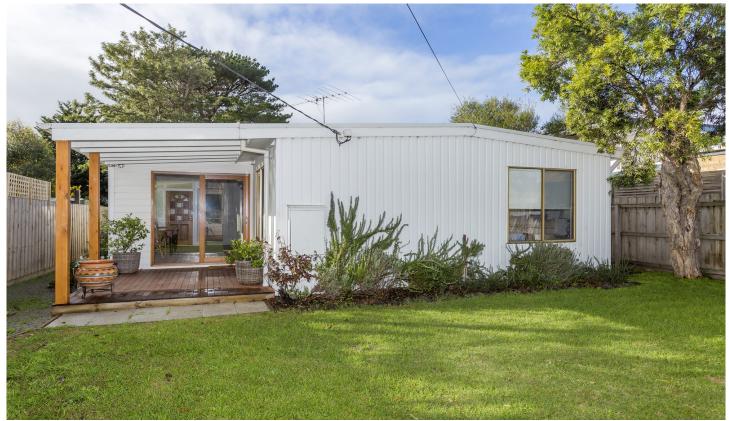

## 38 Wattlebird Crescent BARWON HEADS VIC

Nestled behind a high fence lies a wonderfully renovated 3 bedroom plus study home. Offers a large lounge with a step down meals area that has a slider to the front entertaining deck and a door to the rear wrap around deck. Lots of north facing windows. Very economical with electric heater throughout the house. Kitchen ensemble with electric cooking and a dishwasher. Modern Bathroom with a separate bath and shower - very spacious. Separate toilet with a vanity. All bedrooms with Built in Robes and heating. Study (or 4th ) has phone points. Laundry with ample room. Lovely rear deck with a cottage courtyard. Water tank x 2. High fencing and solid front gate so well secured. Off street parking - close to river, boat ramp and nestled in amongst a bird filled street.