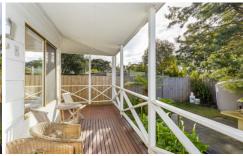

## 38 Wattlebird Crescent BARWON HEADS VIC

Nestled behind a high fence lies a wonderfully renovated 3 bedroom plus study home. Offers a large lounge with a step down meals area that has a slider to the front entertaining deck and a door to the rear wrap around deck. Lots of north facing windows. Very economical with electric heater throughout the house. Kitchen ensemble with electric cooking and a dishwasher. Modern Bathroom with a separate bath and shower - very spacious. Separate toilet with a vanity. All bedrooms with Built in Robes and heating. Study (or 4th ) has phone points. Laundry with ample room. Lovely rear deck with a cottage courtyard. Water tank x 2. High fencing and solid front gate so well secured. Off street parking - close to river, boat ramp and nestled in amongst a bird filled street.