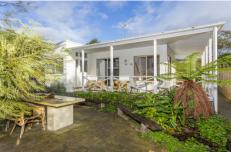

## 38 Wattlebird Crescent BARWON HEADS VIC

Nestled behind a high fence lies a wonderfully renovated 3 bedroom plus study home. Offers a large lounge with a step down meals area that has a slider to the front entertaining deck and a door to the rear wrap around deck. Lots of north facing windows. Very economical with electric heater throughout the house. Kitchen ensemble with electric cooking and a dishwasher. Modern Bathroom with a separate bath and shower - very spacious. Separate toilet with a vanity. All bedrooms with Built in Robes and heating. Study (or 4th ) has phone points. Laundry with ample room. Lovely rear deck with a cottage courtyard. Water tank x 2. High fencing and solid front gate so well secured. Off street parking - close to river, boat ramp and nestled in amongst a bird filled street.