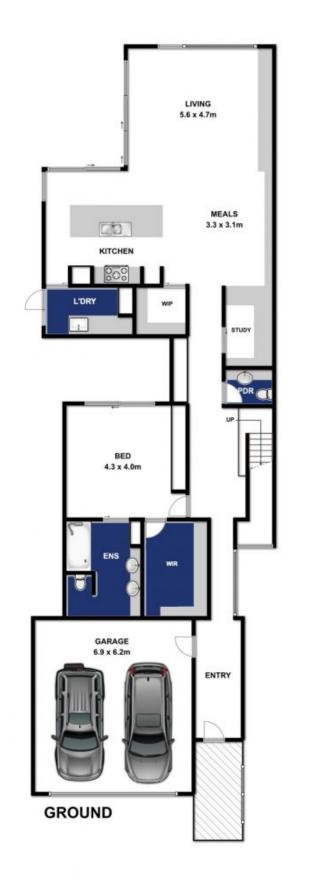

- A substantial home comprising of five bedrooms, two bathrooms, two powder rooms, two living zones, study, and double lockup garage, totalling 36 squares over two levels

- As you enter via the spectacular walkway, flanked by floor to ceiling glass and timber pillars to the east, with views of the open air feature garden, you feel the quality and grandeur of the home

## 2/8 Ozone Road, Barwon Heads

Whilst every attempt has been made to ensure the accuracy of the floor plan contained here, measurements of doors, windows, rooms and any other items are approximate and no responsibility is taken for any error, omission, or mis-statement. This plan is for illustrative purposes only and should be bellarine property used as such by any prospective purchaser. The services, systems and appliances shown have not been tested and no gaurantee as to their operability or efficency can be given.