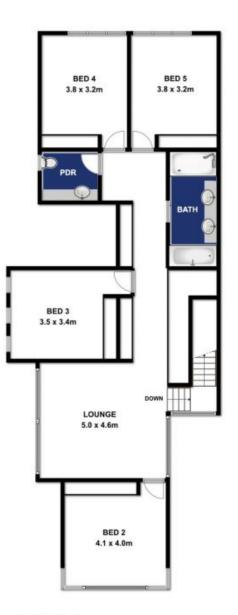

- A substantial home comprising of five bedrooms, two bathrooms, two powder rooms, two living zones, study, and double lockup garage, totalling 36 squares over two levels

- As you enter via the spectacular walkway, flanked by floor to ceiling glass and timber pillars to the east, with views of the open air feature garden, you feel the quality and grandeur of the home

## 2/8 Ozone Road, Barwon Heads

Whilst every attempt has been made to ensure the accuracy of the floor plan contained here, measurements of doors, windows, rooms and any other items are approximate and no responsibility is taken for any error, omission, or mis-statement. This plan is for illustrative purposes only and should be bellarine property used as such by any prospective purchaser. The services, systems and appliances shown have not been tested and no gaurantee as to their operability or efficency can be given.