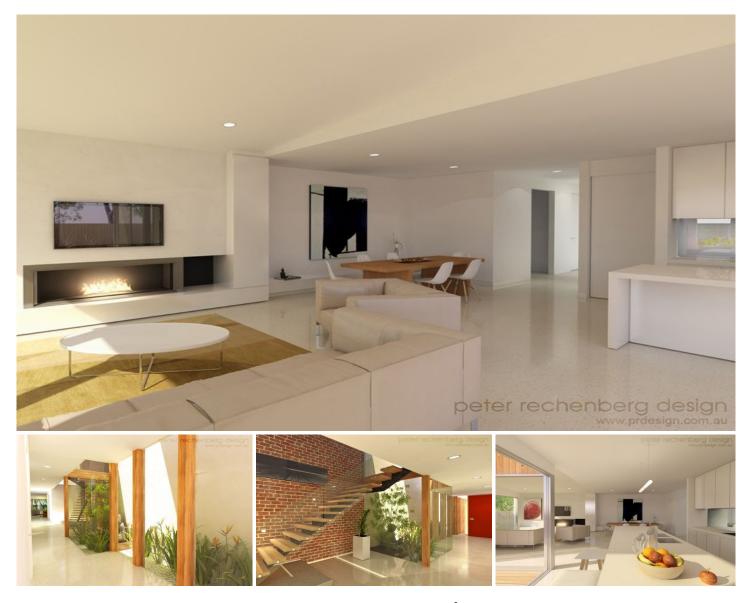

- A substantial home comprising of five bedrooms, two bathrooms, two powder rooms, two living zones, study, and double lockup garage, totalling 36 squares over two levels

- As you enter via the spectacular walkway, flanked by floor to ceiling glass and timber pillars to the east, with views of the open air feature garden, you feel the quality and grandeur of the home

- Polished concrete floors flow through the downstairs open plan living onto the north facing courtyard, complete with decking and landscaping

- Stacker doors ensure the ease of indoor/outdoor living and entertaining

- Kitchen comprises of SMEG appliances, two pack finish on cabinetry, stone benches and walk in pantry

- Master bedroom, with generous en suite, walk in robe,

5 🍋 2 🚔 2 🚘

Land Size : 411 sqm View : https://www.bellarineproperty.com.au/21437 82