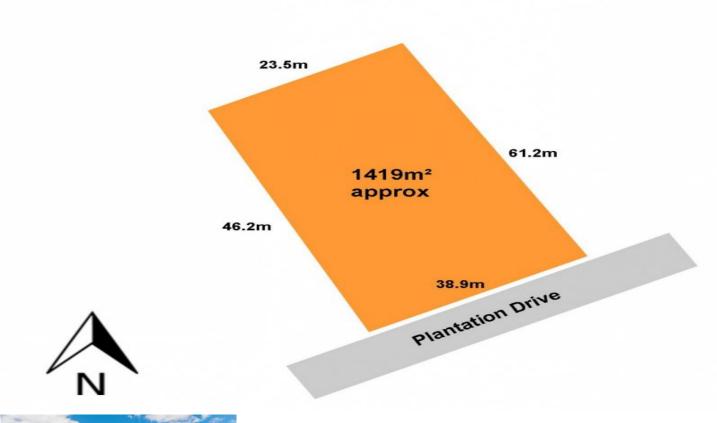

- 1419sqm of east/west orientated land, with neighbours only to the south, youâ??II feel like youâ??re on your own!
- Views to the par 3 6th hole on the Creek Course
- 20 minutes from Geelong and only 3 minutes from Barwon Heads

**Price** : \$ 470,000 **Land Size** : 1419 sqm

View: https://www.bellarineproperty.com.au/21404

40

Christian Bartley 03 5254 3100

Levi Turner 03 5254 3100