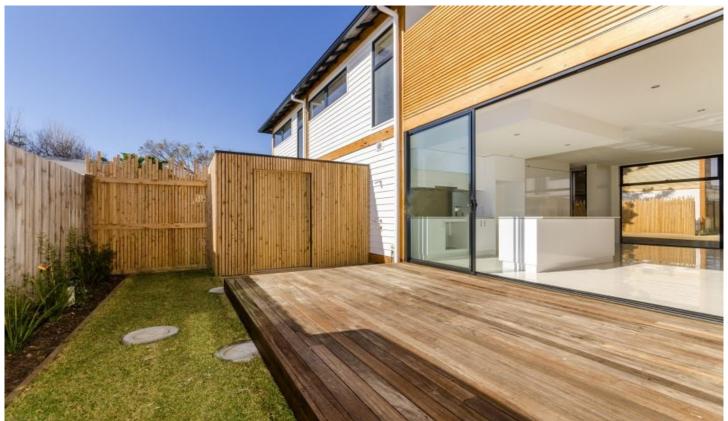

## 2/16 Jasper Avenue Barwon Heads VIC

This neat, north facing townhouse is private, affordable and low maintenance. Positioned within walking distance to everything Barwon Heads has to offer, this new build offers so much to offer. This townhouses represent excellent value and is the cheapest townhouse for sale in 'old' Barwon Heads. You won't see prices like this again!

- offering two bedrooms and two bathrooms
- open plan living on the ground level
- north facing private decked entertaining area with outlook
  accommodating outdoor/indoor entertaining
- kitchen with Caesarstone bench top, soft closed drawers, window splash backs and Bosch appliances
- extras including electric oven, induction cook top, range hood, microwave and dishwasher
- Upstairs consists of two bedrooms and two bathrooms
- bedrooms comprise of vaulted ceilings, built in robes, carpet and private balcony access
- bathrooms showcase modern unique fixtures in neutral tones
- additions include strengthened glazing, new generation solar systems for self sufficiency, low voltage lighting, a 2100 litre tanks for recycled water and irrigation reverse