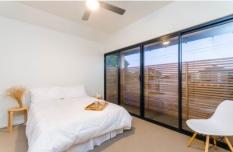

- offering two bedrooms and two bathrooms
- open plan living on the ground level
- north facing private decked entertaining area with outlook
  accommodating outdoor/indoor entertaining
- kitchen with Caesarstone bench top, soft closed drawers, window splash backs and Bosch appliances
- extras including electric oven, induction cook top, range hood, microwave and dishwasher
- Upstairs consists of two bedrooms and two bathrooms
- bedrooms comprise of vaulted ceilings, built in robes, carpet and private balcony access
- bathrooms showcase modern unique fixtures in neutral tones
- additions include strengthened glazing, new generation solar systems for self sufficiency, low voltage lighting, a 2100 litre tanks for recycled water and irrigation reverse