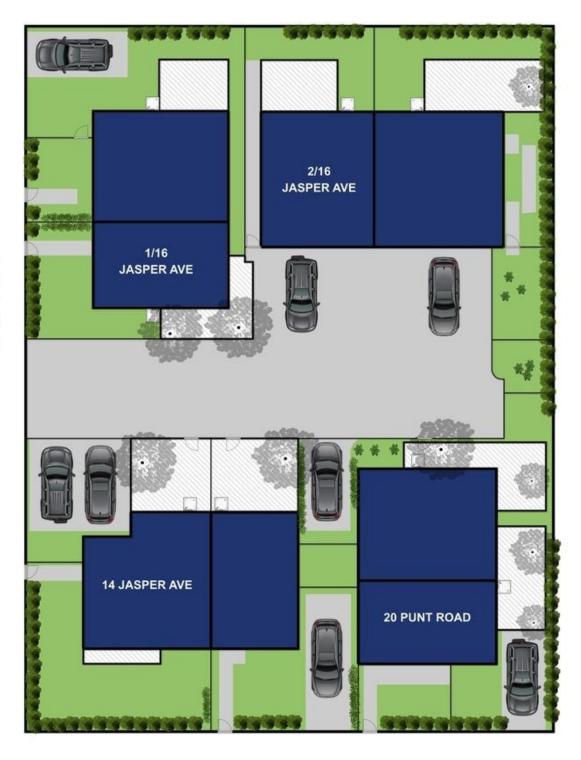

elf sufficiency, low voltage lighting, a 2100 litre tanks for recycled water and irrigation reverse

2 🛌 2 🖺 1 🕰

**Price:** \$537,000

View: https://www.bellarineproperty.com.au/2133077



Christian Bartley 03 5254 3100



Levi Turner 03 5254 3100





**GROUND FLOOR** 

FIRST FLOOR

## 2/16 JASPER AVENUE, BARWON HEADS

Whilst every attempt has been made to ensure the accuracy of the floor plan contained here, measurements of doors, windows, rooms and any other nems are approximate and no responsibility is taken for any error, omission, or mis-statement. This plan is for illustrative purposes only and should be used as such by any prospective purchaser. The services, systems and appliances shown have not been tested and no gausantee as to their operability or efficiency can be given.

J



## **PUNT ROAD**

## JASPER AVENUE & PUNT ROAD, BARWON HEADS