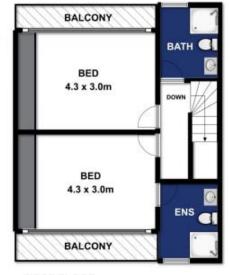

- offering two bedrooms and two bathrooms
- open plan living on the ground level
- north facing private decked entertaining area with outlook
  accommodating outdoor/indoor entertaining
- kitchen with Caesarstone bench top, soft closed drawers, window splash backs and Bosch appliances
- extras including electric oven, induction cook top, range hood, microwave and dishwasher
- Upstairs consists of two bedrooms and two bathrooms
- bedrooms comprise of vaulted ceilings, built in robes, carpet and private balcony access
- bathrooms showcase modern unique fixtures in neutral tones
- additions include strengthened glazing, new generation solar systems for self sufficiency, low voltage lighting, a 2100 litre tanks for recycled water and irrigation reverse

2 🛌 2 🖺 1 🕰

**Price:** \$537,000

View: https://www.bellarineproperty.com.au/2133077

Christian Bartley 03 5254 3100

Levi Turner 03 5254 3100

**GROUND FLOOR** 

FIRST FLOOR

## 2/16 JASPER AVENUE, BARWON HEADS

Whilst every attempt has been made to ensure the accuracy of the floor plan contained here, measurements of doors, windows, rooms and any other nems are approximate and no responsibility is taken for any error, omission, or mis-statement. This plan is for illustrative purposes only and should be used as such by any prospective purchaser. The services, systems and appliances shown have not been tested and no gausantee as to their operability or efficiency can be given.