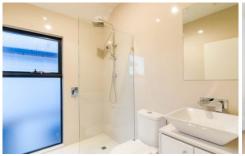

- offering two bedrooms and two bathrooms
- open plan living on the ground level
- north facing private decked entertaining area with outlook
  accommodating outdoor/indoor entertaining
- kitchen with Caesarstone bench top, soft closed drawers, window splash backs and Bosch appliances
- extras including electric oven, induction cook top, range hood, microwave and dishwasher
- Upstairs consists of two bedrooms and two bathrooms
- bedrooms comprise of vaulted ceilings, built in robes, carpet and private balcony access
- bathrooms showcase modern unique fixtures in neutral tones
- additions include strengthened glazing, new generation solar systems for self sufficiency, low voltage lighting, a 2100 litre tanks for recycled water and irrigation reverse