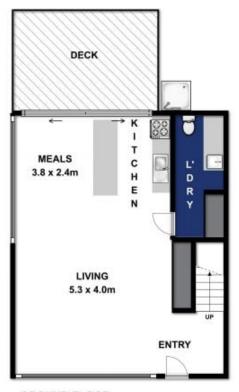

- offering two bedrooms and two bathrooms
- open plan living on the ground level
- north facing private decked entertaining area with outlook
  accommodating outdoor/indoor entertaining
- kitchen with Caesarstone bench top, soft closed drawers, window splash backs and Bosch appliances
- extras including electric oven, induction cook top, range hood, microwave and dishwasher
- Upstairs consists of two bedrooms and two bathrooms
- bedrooms comprise of vaulted ceilings, built in robes, carpet and private balcony access
- bathrooms showcase modern unique fixtures in neutral tones
- additions include strengthened glazing, new generation solar systems for self sufficiency, low voltage lighting, a 2100 litre tanks for recycled water and irrigation reverse

2 🛌 2 🖺 1 🕰

**Price:** \$537,000

View: https://www.bellarineproperty.com.au/2133077

Christian Bartley 03 5254 3100

Levi Turner 03 5254 3100

**GROUND FLOOR** 

FIRST FLOOR

## 2/16 JASPER AVENUE, BARWON HEADS

Whilst every attempt has been made to ensure the accuracy of the floor plan contained here, measurements of doors, windows, rooms and any other nems are approximate and no responsibility is taken for any error, omission, or mis-statement. This plan is for illustrative purposes only and should be used as such by any prospective purchaser. The services, systems and appliances shown have not been tested and no gausantee as to their operability or efficiency can be given.