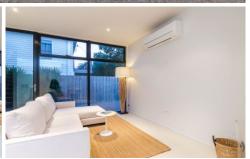

- offering two bedrooms and one bathroom
- open plan living on the ground level
- decked entertaining area with outlook & accommodating outdoor/indoor entertaining
- kitchen with Caesarstone bench top, soft closed drawers, window splash backs and Bosch appliances
- extras including electric oven, induction cook top, range hood, microwave and dishwasher
- Upstairs consists of two bedrooms and one bathrooms
- bedrooms comprise of vaulted ceilings, built in robes, carpet and private balcony access
- bathroom showcases modern unique fixtures in neutral tones
- additions include strengthened glazing, new generation solar systems for self sufficiency, low voltage lighting, a 2100 litre tanks for recycled water and irrigation reverse cycle split system