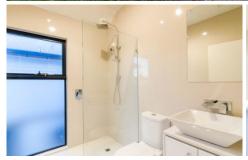

- offering two bedrooms and one bathroom
- open plan living on the ground level
- decked entertaining area with outlook & accommodating outdoor/indoor entertaining
- kitchen with Caesarstone bench top, soft closed drawers, window splash backs and Bosch appliances
- extras including electric oven, induction cook top, range hood, microwave and dishwasher
- Upstairs consists of two bedrooms and one bathrooms
- bedrooms comprise of vaulted ceilings, built in robes, carpet and private balcony access
- bathroom showcases modern unique fixtures in neutral tones
- additions include strengthened glazing, new generation solar systems for self sufficiency, low voltage lighting, a 2100 litre tanks for recycled water and irrigation reverse cycle split system