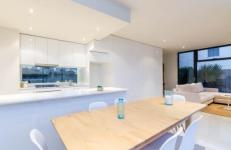

- offering two bedrooms and one bathroom
- open plan living on the ground level
- decked entertaining area with outlook & accommodating outdoor/indoor entertaining
- kitchen with Caesarstone bench top, soft closed drawers, window splash backs and Bosch appliances
- extras including electric oven, induction cook top, range hood, microwave and dishwasher
- Upstairs consists of two bedrooms and one bathrooms
- bedrooms comprise of vaulted ceilings, built in robes, carpet and private balcony access
- bathroom showcases modern unique fixtures in neutral tones
- additions include strengthened glazing, new generation solar systems for self sufficiency, low voltage lighting, a 2100 litre tanks for recycled water and irrigation reverse cycle split system