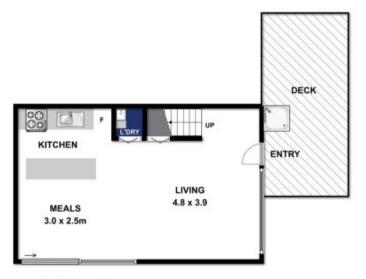

## JASPER AVENUE & PUNT ROAD, BARWON HEADS

GROUND FLOOR FIRST FLOOR

## 20 PUNT ROAD, BARWON HEADS

Whilst every attempt has been made to ensure the accuracy of the floor plan contained here, measurements of doors, windows, rooms and any other items are approximate and no responsibility is taken for any error, omission, or mis-statement. This plan is for illustrative purposes only and should be used as such by any prospective purchaser. The services, systems and appliances shown have not been tested and no gazrantee as to their operability or efficiency can be given.