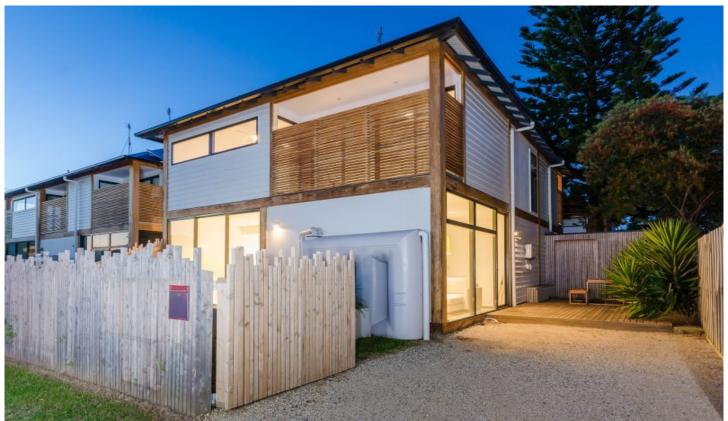

## 20 Punt Road Barwon Heads VIC

Step into the low-maintenance village lifestyle. Perfect as rental, investment, downsizer or first home, this central and two bed, one bath townhouse shows great value. With the enticing pull of village life and the beach on the doorstep, it's hard to better this impressive package.

- offering two bedrooms and one bathroom
- open plan living on the ground level
- decked entertaining area with outlook & accommodating outdoor/indoor entertaining
- kitchen with Caesarstone bench top, soft closed drawers, window splash backs and Bosch appliances
- extras including electric oven, induction cook top, range hood, microwave and dishwasher
- Upstairs consists of two bedrooms and one bathrooms
- bedrooms comprise of vaulted ceilings, built in robes, carpet and private balcony access
- bathroom showcases modern unique fixtures in neutral tones
- additions include strengthened glazing, new generation solar systems for self sufficiency, low voltage lighting, a 2100 litre tanks for recycled water and irrigation reverse cycle split system