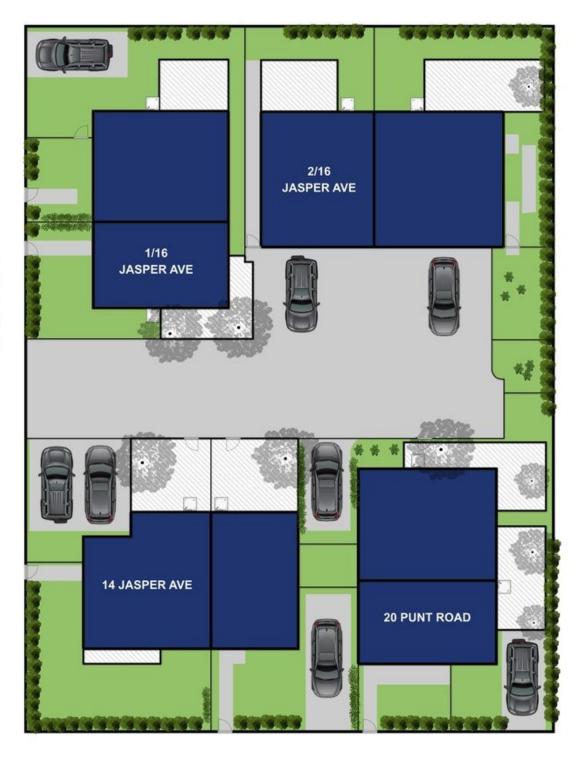

## **PUNT ROAD**

## JASPER AVENUE & PUNT ROAD, BARWON HEADS

GROUND FLOOR FIRST FLOOR