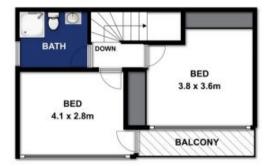

## JASPER AVENUE & PUNT ROAD, BARWON HEADS

GROUND FLOOR FIRST FLOOR

## 20 PUNT ROAD, BARWON HEADS

Whilst every attempt has been made to ensure the accuracy of the floor plan contained here, measurements of doors, windows, rooms and any other items are approximate and no responsibility is taken for any error, omission, or mis-statement. This plan is for illustrative purposes only and should be used as such by any prospective purchaser. The services, systems and appliances shown have not been tested and no gazrantee as to their operability or efficiency can be given.