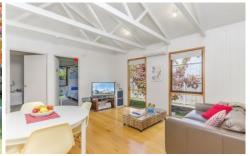

- -Two comfortable living zones boast north and south facing glazing for optimum natural light
- -Vaulted ceilings, exposed rafters and bright white decor absorb the glow of the calming veranda
- -Natural flow between the central kitchen, lounge and living provides a zoned yet open plan feel
- -The lounge accesses the master bedroom and en suite
- -Two further double-sized bedrooms with built-in robes bud off the living area
- -This thoughtful design ensures privacy to parents and children, or hosts and house guests
- -A wet area with bathroom, separate toilet and Euro laundry also links both living zones
- -French doors create seamless flow between the undercover veranda, lounge and living areas