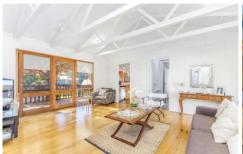

- -Two comfortable living zones boast north and south facing glazing for optimum natural light
- -Vaulted ceilings, exposed rafters and bright white decor absorb the glow of the calming veranda
- -Natural flow between the central kitchen, lounge and living provides a zoned yet open plan feel
- -The lounge accesses the master bedroom and en suite
- -Two further double-sized bedrooms with built-in robes bud off the living area
- -This thoughtful design ensures privacy to parents and children, or hosts and house guests
- -A wet area with bathroom, separate toilet and Euro laundry also links both living zones
- -French doors create seamless flow between the undercover veranda, lounge and living areas