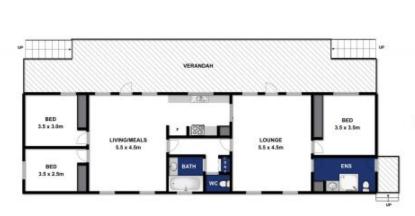

- -Two comfortable living zones boast north and south facing glazing for optimum natural light
- -Vaulted ceilings, exposed rafters and bright white decor absorb the glow of the calming veranda
- -Natural flow between the central kitchen, lounge and living provides a zoned yet open plan feel
- -The lounge accesses the master bedroom and en suite
- -Two further double-sized bedrooms with built-in robes bud off the living area
- -This thoughtful design ensures privacy to parents and children, or hosts and house guests
- -A wet area with bathroom, separate toilet and Euro laundry also links both living zones
- -French doors create seamless flow between the undercover veranda, lounge and living areas

## 3 📭 2 🖺 2 🗬

**Price** : \$ 619,000 **Land Size** : 653 sqm

View: https://www.bellarineproperty.com.au/21158

79

Christian Bartley 03 5254 3100

Levi Turner 03 5254 3100

2 SELBY CLOSE, BARWON HEADS

Whilst every attempt has been made to ensure the accuracy of the floor plan contained here, measurements of doors, windows, rooms and any other items are approximate and no responsibility is taken for any error, omission, or mis-statement. This plan is for illustrative purposes only and should be used as such by any prospective purchaser. The services, systems and appliances shown have not been tested and no gaurantee as to their operability or efficiency can be given.