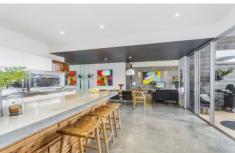

## 16 Midden Terrace Barwon Heads VIC

Set in a tranquil riverside estate unaffected by weekend tourism, this designer home boasts quality custom style that inspires and provides a private haven for family life. The design is individually stunning and generously proportioned for great functionality. The versatile 2 storey floorplan provides options for all!

- Decor is rich with natural timbers and polished concrete
- Muted colours are enlivened by ample glass, mirror and bright northern light
- Integrated storage systems facilitate an ideal uncluttered living environment
- At the entry, the versatile rumpus space is designed for simple conversion to a study and 4th BR
- As is, it provides an awesome indoor-outdoor space for kids and their gear
- In the kitchen/dining/living hub natural textures and custom decor touches add unique charm
- The kitchen is key to the design, a place where family congregate and friends are entertained  $\,$
- 2 Bosch ovens, Electrolux cook top and 2 single draw dishwashers denote quality
- The butler's pantry, with sink and fridge space, provides