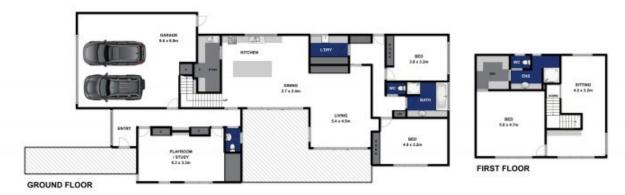

- Decor is rich with natural timbers and polished concrete
- Muted colours are enlivened by ample glass, mirror and bright northern light
- Integrated storage systems facilitate an ideal uncluttered living environment
- At the entry, the versatile rumpus space is designed for simple conversion to a study and 4th BR
- As is, it provides an awesome indoor-outdoor space for kids and their gear
- In the kitchen/dining/living hub natural textures and custom decor touches add unique charm
- The kitchen is key to the design, a place where family congregate and friends are entertained  $\,$
- 2 Bosch ovens, Electrolux cook top and 2 single draw dishwashers denote quality
- The butler's pantry, with sink and fridge space, provides

3 📭 2 🖺 4 🗬

Land Size: 551 sqm

View: https://www.bellarineproperty.com.au/20966

43

Levi Turner 03 5254 3100

The MIDJEN LERRACE, BARWON HEADS

Whilst every attempt has been made to ensure the accuracy of the floor plan contained here, measurements of doors, windows, norms and any other interns are approximate and no responsibility is taken for any error, emission, or mis-statement. This plan is for illustrative purposes only and should be used as such by any prospective purchaser. The services, systems and applicances shown have not been tested and no gaucantee as to their operability or efficiency can be given.