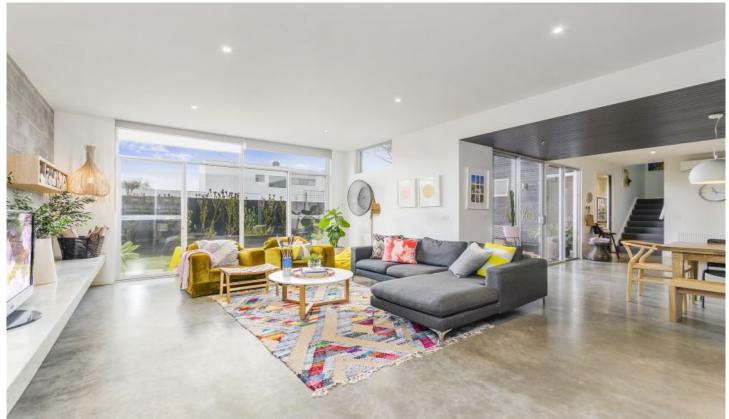

## 16 Midden Terrace Barwon Heads VIC

Set in a tranquil riverside estate unaffected by weekend tourism, this designer home boasts quality custom style that inspires and provides a private haven for family life. The design is individually stunning and generously proportioned for great functionality. The versatile 2 storey floorplan provides options for all!

- Decor is rich with natural timbers and polished concrete
- Muted colours are enlivened by ample glass, mirror and bright northern light
- Integrated storage systems facilitate an ideal uncluttered living environment
- At the entry, the versatile rumpus space is designed for simple conversion to a study and 4th BR
- As is, it provides an awesome indoor-outdoor space for kids and their gear
- In the kitchen/dining/living hub natural textures and custom decor touches add unique charm
- The kitchen is key to the design, a place where family congregate and friends are entertained  $\,$
- 2 Bosch ovens, Electrolux cook top and 2 single draw dishwashers denote quality
- The butler's pantry, with sink and fridge space, provides