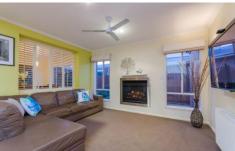

- Leave the car at home: Pedal to school & walk to the beach or shops
- Neutral & light-filled interiors exude laid-back coastal calm
- Ideal floorplan divides home into 3 areas: Parent's retreat, kid's wing and central entertaining zone
- Parent's retreat includes master suite, intimate lounge & study
- Study benefits from plenty of built-in storage, natural light and a quiet position
- Gather with friends in the intimate lounge with gas-log fire and plantation shutter zoning
- Gracious master suite delivers luxury with dressing room with dual vanities, split en suite & WIR
- Chill in the central entertaining zone with an IFun sound