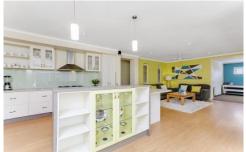

- Leave the car at home: Pedal to school & walk to the beach or shops
- Neutral & light-filled interiors exude laid-back coastal calm
- Ideal floorplan divides home into 3 areas: Parent's retreat, kid's wing and central entertaining zone
- Parent's retreat includes master suite, intimate lounge & study
- Study benefits from plenty of built-in storage, natural light and a quiet position
- Gather with friends in the intimate lounge with gas-log fire and plantation shutter zoning
- Gracious master suite delivers luxury with dressing room with dual vanities, split en suite & WIR
- Chill in the central entertaining zone with an IFun sound