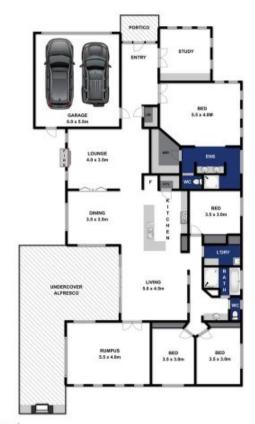

## 39 Daintree Way Ocean Grove VIC

Seriously good entertaining starts here. This impressive four bed, two bath Entertainer packs a punch, delivering all the space and luxury a growing family demands, in one of the quietest streets in the Parks Estate. A deluxe alfresco is the ideal outdoor zone for gathering with friends, while 3 living areas cover all the bases inside. Stretch out and unwind in style!

- Leave the car at home: Pedal to school & walk to the beach or shops
- Neutral & light-filled interiors exude laid-back coastal calm
- Ideal floorplan divides home into 3 areas: Parent's retreat, kid's wing and central entertaining zone
- Parent's retreat includes master suite, intimate lounge & study
- Study benefits from plenty of built-in storage, natural light and a quiet position
- Gather with friends in the intimate lounge with gas-log fire and plantation shutter zoning
- Gracious master suite delivers luxury with dressing room with dual vanities, split en suite & WIR
- Chill in the central entertaining zone with an IFun sound

## 39 DAINTREE WAY, OCEAN GROVE

Whilst every attempt has been made to ensure the accuracy of the floor plan contained here, measurements of doors, windows, norms and any other items are approximate and no responsibility is taken for any error, omission, or mili-statement. This plan is for illustrative purposes only and should be used as such by any prospective purchaser. The services, systems and appliances shown have not been tested and no gazzantee as to their operability or efficiency can be given.