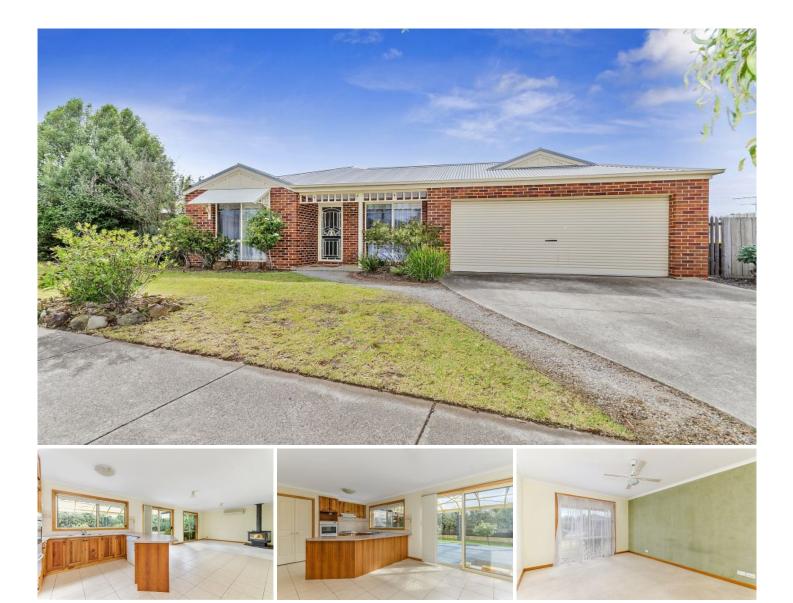

## 38-40 Tareeda Way Ocean Grove VIC

Capitalise on this fantastic opportunity to secure a spacious family home, on a large coastal allotment, for a competitive price. This potential-laden package has all the bones of a desirable modern design. Family-centric positioning within The Parks estate provides close proximity to all amenities and the beach.

-Perfectly liveable as is, with 2 separate indoor living zones, alfresco entertaining and 3-4 bedrooms

-Well-lit floorplan with floor-to-ceiling windows in living spaces and bedrooms

-Welcoming entrance hallway adjoins a spacious open lounge room ideal for theatre equipment

-Master at façade with walk-in robe and convenient en suite shower room

-The kitchen/living/dining hub, proportioned for extended family, adjoins undercover entertaining

-Imagine your familyâ??s routine within this desirable north facing indoor-outdoor space

-Well-kept kitchen with Blackwood cabinetry, wall oven, gas cooktop and dishwasher

-The double fridge cavity and breakfast bar are ideal for family catering

3 🛤 2 🚔 2 🚘

| Price | : \$ 513,000 |
|-------|--------------|
|-------|--------------|