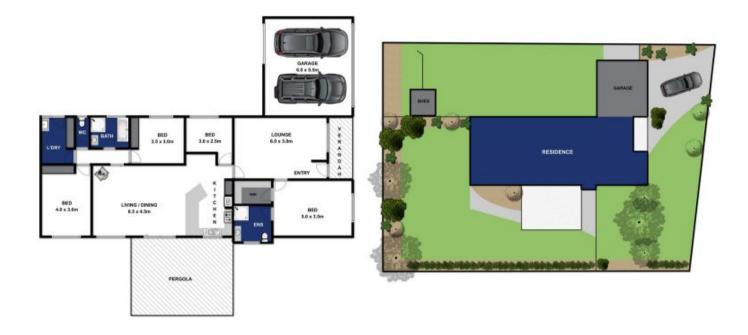

Land Size : 868 sqm

View : https://www.bellarineproperty.com.au/20830 41

Dan Halsey 03 5254 3100

38 TAREEDA WAY, OCEAN GROVE Whilst every attempt has been made to ensure the accuracy of the floor plan contained here, measurements of doors, windows, norms and any other items are approximate and no responsibility is taken for any error, omission, or mis-statement, this plan is for illustrative purposes only and should be used as such by any prospective purchaser. The services, systems and applances shown have not been tested and no gauantiee as to their operability or efficiency can be given.