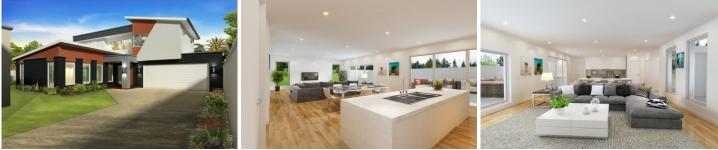

- Three spacious bedrooms, two stylish living areas plus a study

- Soaring raked ceilings and highlight glazing amplify space adding a real third dimension

- Indoor spaces merge with private internal decks through wide sliding glass doors

- The indoor/outdoor aspect encourages fresh air and provides openness and light throughout

-East facing alfresco with built in kitchen

- In vogue decor choices include; spotted gum flooring and light grey and white interior tones

- Open plan kitchen/living/dining at the rear overlooks the protected alfresco deck and yard

- Classy kitchen with butlerâ??s pantry and high-end brands including Miele, AEG and Asko

- Stone bench tops, island with breakfast bar, soft-closing cabinetry and glass splash backs