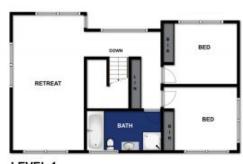

LEVEL 1

## 1/28 LELEAN STREET, OCEAN GROVE

1/28 LELEAN STREET, OCEAN GROVE. White every attempt has been made to ensure the accuracy of the floor plan contained here, measurements of doors, windows, rooms and any other items are approximate and no responsibility is taken for any error, omission, ormis-statement. This plan is for illustrative purposes only and should be used as such by any prospective purchaser. The services, systems and appliances shown have not been tessed and no gaurantee as to their operability or efficiency can be given.