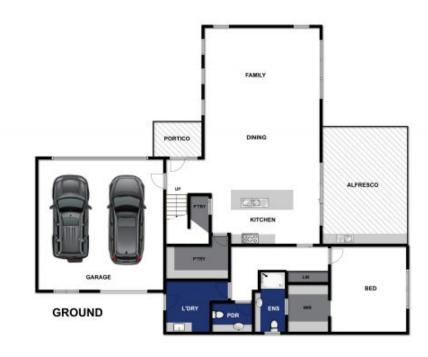

## 1/28 LELEAN STREET, OCEAN GROVE

1/28 LELEAN STREET, OCEAN GROVE. White every attempt has been made to ensure the accuracy of the floor plan contained here, measurements of doors, windows, rooms and any other items are approximate and no responsibility is taken for any error, omission, ormis-statement. This plan is for illustrative purposes only and should be used as such by any prospective purchaser. The services, systems and appliances shown have not been tessed and no gaurantee as to their operability or efficiency can be given.