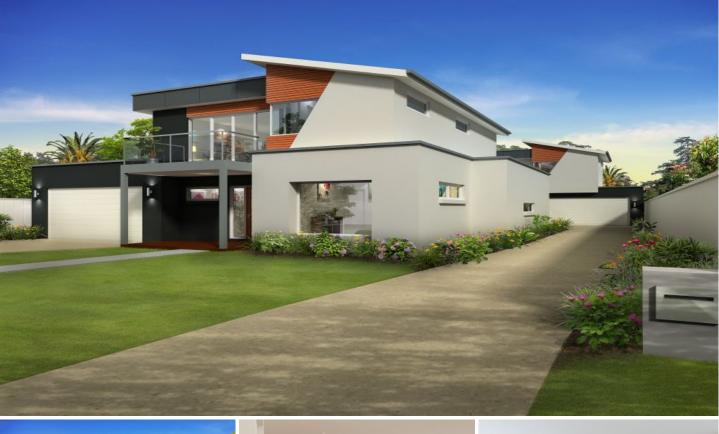

1/28 Lelean St Ocean Grove VIC

Go â??a cut aboveâ?? in old Ocean Grove with this exquisitely private new home. Choose an established and convenient location and a classy contemporary build. You wonâ??t regret it!

- Three spacious bedrooms, two stylish living areas plus a study

- Soaring raked ceilings and highlight glazing amplify space adding a real third dimension

- Indoor spaces merge with private internal decks through wide sliding glass doors

- The indoor/outdoor aspect encourages fresh air and provides openness and light throughout

-East facing alfresco with built in kitchen

- In vogue decor choices include; spotted gum flooring and light grey and white interior tones