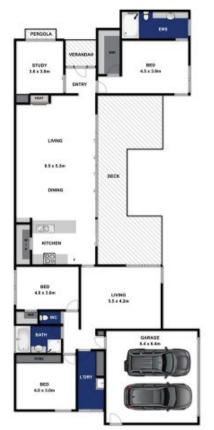

- -The interior is largely open plan with zoned living and bedrooms offering privacy and function
- -The 2 living zones, 3 bedrooms and a study (or 4th bedroom) are all light-filled spaces
- -Dune-like plantings and heavy decking create a â??beach accessâ?? theme to the facade
- -Once indoors, natural warmth comes from the solid Australian hardwood floors
- -Bright white paint tones, fixtures and fittings provides a clean and cohesive feel
- -North facing living embraces passive solar design principles and ensures a thrifty level of comfort
- -Sliding doors merge the entertaining deck with the living, dining, kitchen and lounge spaces
- -Raked ceilings create a palpable third dimension

## 4 📭 2 🖺 2 🚘

**Price** : \$ 835,000 **Land Size** : 556 sqm

View: https://www.bellarineproperty.com.au/20784

54

Levi Turner 03 5254 3100

Christian Bartley 03 5254 3100

2-4 MIDDEN TERRACE, BARWON HEADS

\*\*\* IRRUEN TEXAGE, BARYON HEADS\*\*

Whilst every attempt has been made to ensure the accuracy of the floor plan contained here, measurements of doors, windows, norms and any other forms are approximate and no responsibility is taken for any error, omission, or miti-statement. This plan is for illustrative purposes only and should be used as such by any prospective purchaser. The services, systems and appliances shown have not been tested and no gazzantiee as to their operability or efficiency can be given.