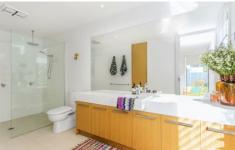

- -The interior is largely open plan with zoned living and bedrooms offering privacy and function
- -The 2 living zones, 3 bedrooms and a study (or 4th bedroom) are all light-filled spaces
- -Dune-like plantings and heavy decking create a â??beach accessâ?? theme to the facade
- -Once indoors, natural warmth comes from the solid Australian hardwood floors
- -Bright white paint tones, fixtures and fittings provides a clean and cohesive feel
- -North facing living embraces passive solar design principles and ensures a thrifty level of comfort
- -Sliding doors merge the entertaining deck with the living, dining, kitchen and lounge spaces
- -Raked ceilings create a palpable third dimension