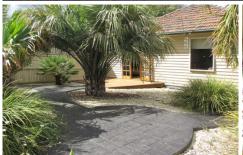

## 18 Carinae Court OCEAN GROVE VIC

Behind the front fence you find your own private garden oasis, with french patio door access from the master bedroom, creating a peaceful retreat from the world. This recenlty renovated and remodelled home offers two generous bedrooms with robes, polished timber floors and natural light throughout. The lounge offers a coonara wood heater and theres a reverse cycle unit in the dining room for year round comfort. The functional kitchen offers gas cooking, dishwasher and ample storage. Modernised bathroom with shower over bath and separate laundry with good storage options complete this home. A huge rear deck with built-in bbq and heater comes equipped with blinds for wind and sun protection. Lawn area suitable for a trampoline leads to a man-cave fully eqiupped with bar, laundry and toilet with room to store the boy-toys. Ample off street parking and fully fenced rear yard. maintenance gardens. Close to schools and market square shopping.