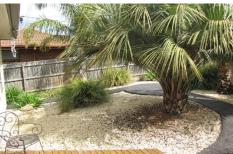

## 18 Carinae Court OCEAN GROVE VIC

Behind the front fence you find your own private garden oasis, with french patio door access from the master bedroom, creating a peaceful retreat from the world. This recenlty renovated and remodelled home offers two generous bedrooms with robes, polished timber floors and natural light throughout. The lounge offers a coonara wood heater and theres a reverse cycle unit in the dining room for year round comfort. The functional kitchen offers gas cooking, dishwasher and ample storage. Modernised bathroom with shower over bath and separate laundry with good storage options complete this home. A huge rear deck with built-in bbq and heater comes equipped with blinds for wind and sun protection. Lawn area suitable for a trampoline leads to a man-cave fully eqiupped with bar, laundry and toilet with room to store the boy-toys. Ample off street parking and fully fenced rear yard. maintenance gardens. Close to schools and market square shopping.