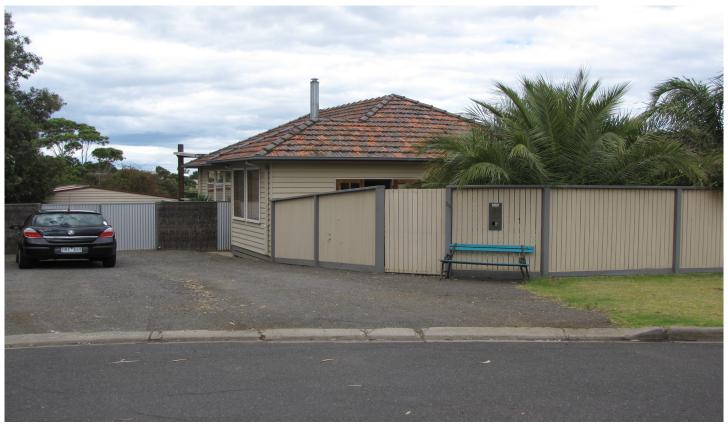

## 18 Carinae Court OCEAN GROVE VIC

Behind the front fence you find your own private garden oasis, with french patio door access from the master bedroom, creating a peaceful retreat from the world. This recenlty renovated and remodelled home offers two generous bedrooms with robes, polished timber floors and natural light throughout. The lounge offers a coonara wood heater and theres a reverse cycle unit in the dining room for year round comfort. The functional kitchen offers gas cooking, dishwasher and ample storage. Modernised bathroom with shower over bath and separate laundry with good storage options complete this home. A huge rear deck with built-in bbq and heater comes equipped with blinds for wind and sun protection. Lawn area suitable for a trampoline leads to a man-cave fully eqiupped with bar, laundry and toilet with room to store the boy-toys. Ample off street parking and fully fenced rear yard. maintenance gardens. Close to schools and market square shopping.