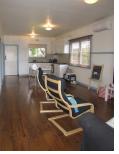

## 8 Clifford Parade BARWON HEADS VIC

This neat as a pin, 2 bedroom home has character from the front door to the back fence. The combined lounge, dining, kitchen is flooded with natural light and has reverse cycle heating/cooling for year round comfort, polished timber floors for easy cleaning. The kitchen has been recently remodelled with new cabinets and electric cooking appliances, with a lovely vista to the rear yard. Two double sized bedrooms, both offering built in robes and polished timber floors for that fresh beachy feel. At the rear of the house is a combined, renovated bathroom/laundry which offers a double sized shower, fresh white vanity and linen cupboard and ample space for washing machine. The low maintenance, north facing, rear yard is sun-filled and fully fenced with garden shed for tool storage. Two off street car spaces at the front ensure year round parking availability. A 1 minute walk to alfresco dining and 5 minute walk to the beach. Best location in town.