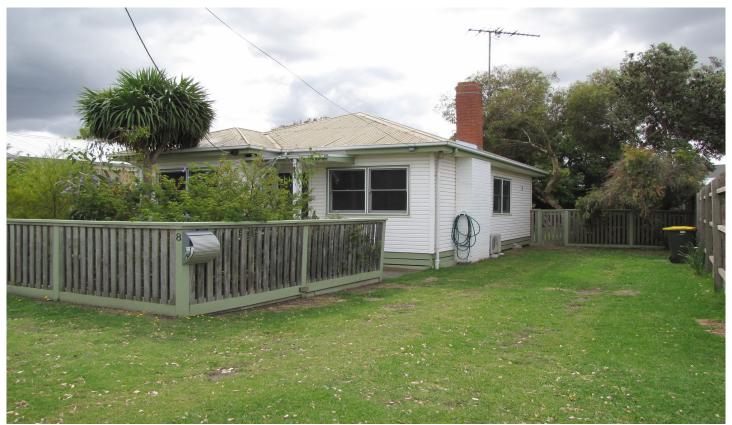

## 8 Clifford Parade BARWON HEADS VIC

This neat as a pin, 2 bedroom home has character from the front door to the back fence. The combined lounge, dining, kitchen is flooded with natural light and has reverse cycle heating/cooling for year round comfort, polished timber floors for easy cleaning. The kitchen has been recently remodelled with new cabinets and electric cooking appliances, with a lovely vista to the rear yard. Two double sized bedrooms, both offering built in robes and polished timber floors for that fresh beachy feel. At the rear of the house is a combined, renovated bathroom/laundry which offers a double sized shower, fresh white vanity and linen cupboard and ample space for washing machine. The low maintenance, north facing, rear yard is sun-filled and fully fenced with garden shed for tool storage. Two off street car spaces at the front ensure year round parking availability. A 1 minute walk to alfresco dining and 5 minute walk to the beach. Best location in town.