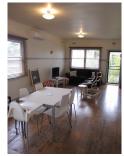

## 8 Clifford Parade BARWON HEADS VIC

This neat as a pin, 2 bedroom home has character from the front door to the back fence. The combined lounge, dining, kitchen is flooded with natural light and has reverse cycle heating/cooling for year round comfort, polished timber floors for easy cleaning. The kitchen has been recently remodelled with new cabinets and electric cooking appliances, with a lovely vista to the rear yard. Two double sized bedrooms, both offering built in robes and polished timber floors for that fresh beachy feel. At the rear of the house is a combined, renovated bathroom/laundry which offers a double sized shower, fresh white vanity and linen cupboard and ample space for washing machine. The low maintenance, north facing, rear yard is sun-filled and fully fenced with garden shed for tool storage. Two off street car spaces at the front ensure year round parking availability. A 1 minute walk to alfresco dining and 5 minute walk to the beach. Best location in town.