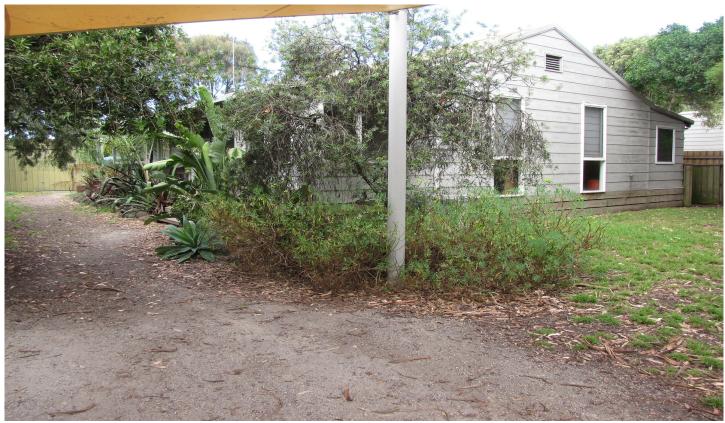

## 74 Sheepwash Road BARWON HEADS VIC

This fantastic home is full of character and suits the bohemian or artist types. Settled close to the river it is surrounded by native trees and enclosed behind tall gates. Offers painted timber floors throughout, Reverse cycle and heating plus a coonara wood fire heater. The large lounge can be divided into two living areas and beyond it is a study room that can be closed off. Open plan family meals suits a long table for family gatherings and the kitchen boasts electric cooking and a dishwasher. Main bedroom with walk in robe and an ensuite. Bedroom 2 has built in robe and Bedroom 3 is very large with built in robe plus slider to the rear entertaining deck which is covered with a lovely grape vine. Bathroom offers a shower and bath, Separate toilet and a roomy laundry. Rear entertaining deck extends around to the north and south sides of the house also. Easy to maintain garden and a garage at the rear end of the long driveway which offers plenty of off street parking. Fully secured. Full of character this charming cottage has loads to offer.