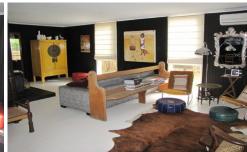

## 74 Sheepwash Road BARWON HEADS VIC

This fantastic home is full of character and suits the bohemian or artist types. Settled close to the river it is surrounded by native trees and enclosed behind tall gates. Offers painted timber floors throughout, Reverse cycle and heating plus a coonara wood fire heater. The large lounge can be divided into two living areas and beyond it is a study room that can be closed off. Open plan family meals suits a long table for family gatherings and the kitchen boasts electric cooking and a dishwasher. Main bedroom with walk in robe and an ensuite. Bedroom 2 has built in robe and Bedroom 3 is very large with built in robe plus slider to the rear entertaining deck which is covered with a lovely grape vine. Bathroom offers a shower and bath, Separate toilet and a roomy laundry. Rear entertaining deck extends around to the north and south sides of the house also. Easy to maintain garden and a garage at the rear end of the long driveway which offers plenty of off street parking. Fully secured. Full of character this charming cottage has loads to offer.