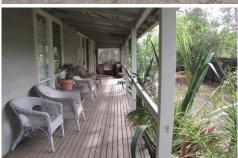

## 74 Sheepwash Road BARWON HEADS VIC

This fantastic home is full of character and suits the bohemian or artist types. Settled close to the river it is surrounded by native trees and enclosed behind tall gates. Offers painted timber floors throughout, Reverse cycle and heating plus a coonara wood fire heater. The large lounge can be divided into two living areas and beyond it is a study room that can be closed off. Open plan family meals suits a long table for family gatherings and the kitchen boasts electric cooking and a dishwasher. Main bedroom with walk in robe and an ensuite. Bedroom 2 has built in robe and Bedroom 3 is very large with built in robe plus slider to the rear entertaining deck which is covered with a lovely grape vine. Bathroom offers a shower and bath, Separate toilet and a roomy laundry. Rear entertaining deck extends around to the north and south sides of the house also. Easy to maintain garden and a garage at the rear end of the long driveway which offers plenty of off street parking. Fully secured. Full of character this charming cottage has loads to offer.