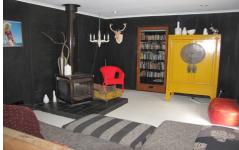

## 74 Sheepwash Road BARWON HEADS VIC

This fantastic home is full of character and suits the bohemian or artist types. Settled close to the river it is surrounded by native trees and enclosed behind tall gates. Offers painted timber floors throughout, Reverse cycle and heating plus a coonara wood fire heater. The large lounge can be divided into two living areas and beyond it is a study room that can be closed off. Open plan family meals suits a long table for family gatherings and the kitchen boasts electric cooking and a dishwasher. Main bedroom with walk in robe and an ensuite. Bedroom 2 has built in robe and Bedroom 3 is very large with built in robe plus slider to the rear entertaining deck which is covered with a lovely grape vine. Bathroom offers a shower and bath, Separate toilet and a roomy laundry. Rear entertaining deck extends around to the north and south sides of the house also. Easy to maintain garden and a garage at the rear end of the long driveway which offers plenty of off street parking. Fully secured. Full of character this charming cottage has loads to offer.