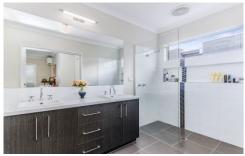

- -Spotless 4 year old, 4 bedroom home finished to a high standard
- -Deluxe features include multiple wall niches, double width doorways and retractable ceiling fans
- -Neutral tones heighten natural light and offer universal appeal
- -Intelligent zoning defines the parental zone with lounge, a social living domain and childrenâ??s wing
- -At the facade, the master suite provides a??Hisa?? and a??Hersa?? walk-in robes and a superior en suite
- -Twin basins, the large shower and separate toilet are highlights in the en suite
- -The spacious lounge enjoys private garden views through a large picture window
- -A glass partition door marks the beginning of the open plan social domain