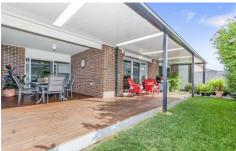

- -Spotless 4 year old, 4 bedroom home finished to a high standard
- -Deluxe features include multiple wall niches, double width doorways and retractable ceiling fans
- -Neutral tones heighten natural light and offer universal appeal
- -Intelligent zoning defines the parental zone with lounge, a social living domain and childrenâ??s wing
- -At the facade, the master suite provides a??Hisa?? and a??Hersa?? walk-in robes and a superior en suite
- -Twin basins, the large shower and separate toilet are highlights in the en suite
- -The spacious lounge enjoys private garden views through a large picture window
- -A glass partition door marks the beginning of the open plan social domain