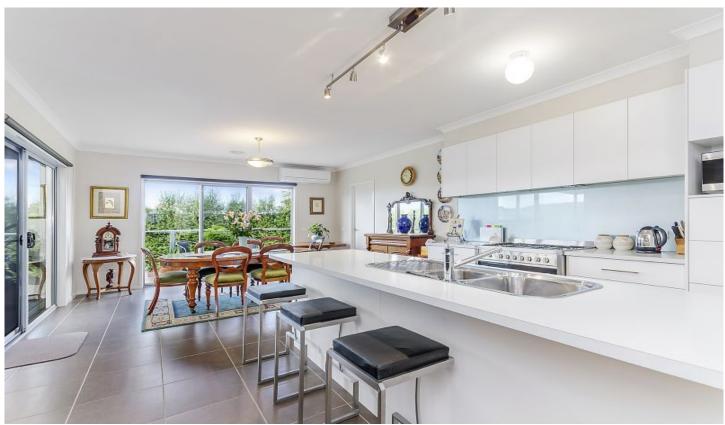

- -Spotless 4 year old, 4 bedroom home finished to a high standard
- -Deluxe features include multiple wall niches, double width doorways and retractable ceiling fans
- -Neutral tones heighten natural light and offer universal appeal
- -Intelligent zoning defines the parental zone with lounge, a social living domain and childrenâ??s wing
- -At the facade, the master suite provides a??Hisa?? and a??Hersa?? walk-in robes and a superior en suite
- -Twin basins, the large shower and separate toilet are highlights in the en suite
- -The spacious lounge enjoys private garden views through a large picture window
- -A glass partition door marks the beginning of the open plan social domain