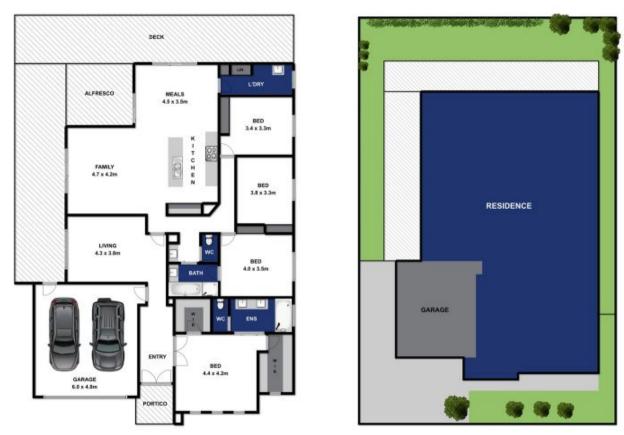

4 📭 2 🖺 2 🚘

**Price** : \$ 619,000 **Land Size** : 571 sqm

View: https://www.bellarineproperty.com.au/20542

09

Dan Halsey 03 5254 3100

26 PENLEIGH CRESCENT, OCEAN GROVE

Whilst every attempt has been made to ensure the accuracy of the floor plan contained here, measurements of doors, windows, rooms and any other items are approximate and no responsibility is taken for any error, omission, or misstatement. This plan is for illustrative purposes only and should be used as such by any prospective purchaser. The services, systems and appliances shown have not been tested and no gazzantee as to their operability or efficiency can be given.