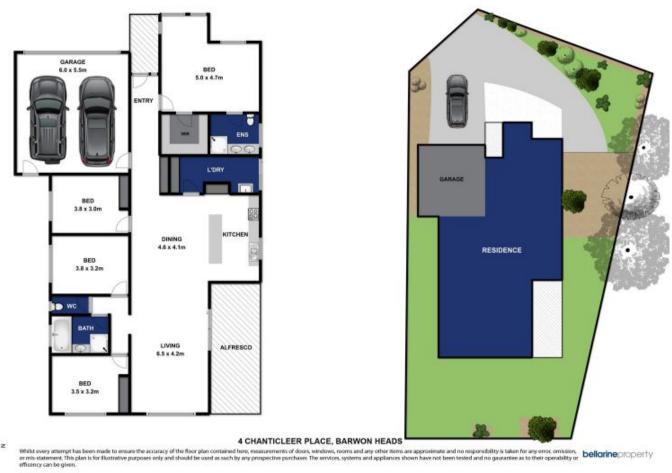

## 4 🛤 2 🏪 2 🚘

| Price | : \$ 495,000 |
|-------|--------------|
|-------|--------------|

Land Size : 601 sqm

View : https://www.bellarineproperty.com.au/20340 00

Levi Turner 03 5254 3100