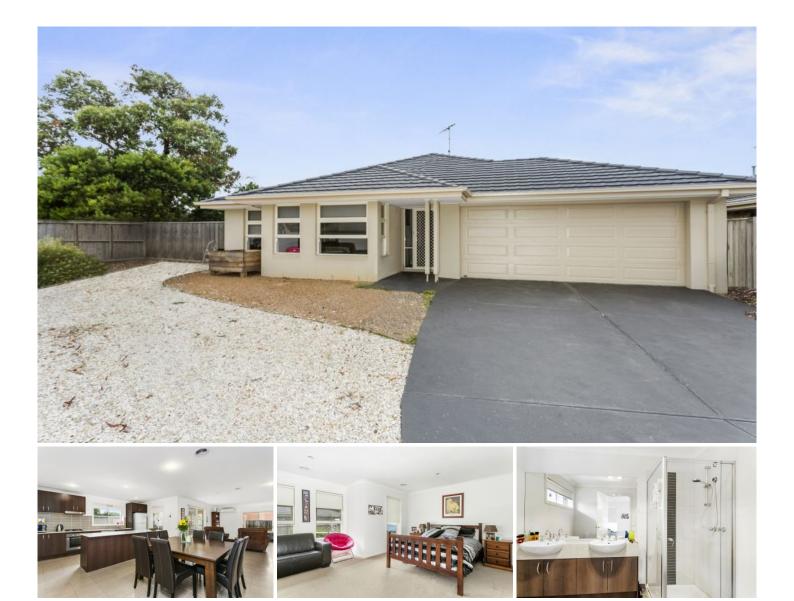

## **4 Chanticleer Place Barwon Heads VIC**

Affordable, modern, family-orientated living in Barwon Heads village! This is a great chance for a young family to embed themselves in the awesome coastal lifestyle offered in Seabank Estate. Close to the school, shops beach and river!

-Solid 4 bedroom brick home

-Quiet end-of-court location with plenty of room for kids to ride bikes and scooters

-Generous master privately placed at the facade with sunny box window for a couch or comfy chair

-Walk-in robe and en suite with twin vanity, shower and toilet

-North facing, open plan central living hub with kitchen and family-sized dining area

-Caesarstone benchtops and the central island with breakfast bar are highlights in the kitchen

-Stainless steel appliances include; electric fan-forced oven, gas cooktop and dishwasher

-Living boasts split system AC, ducted gas heating throughout

-A glass slider to the Alfresco offers the promise of an indoor-outdoor lifestyle