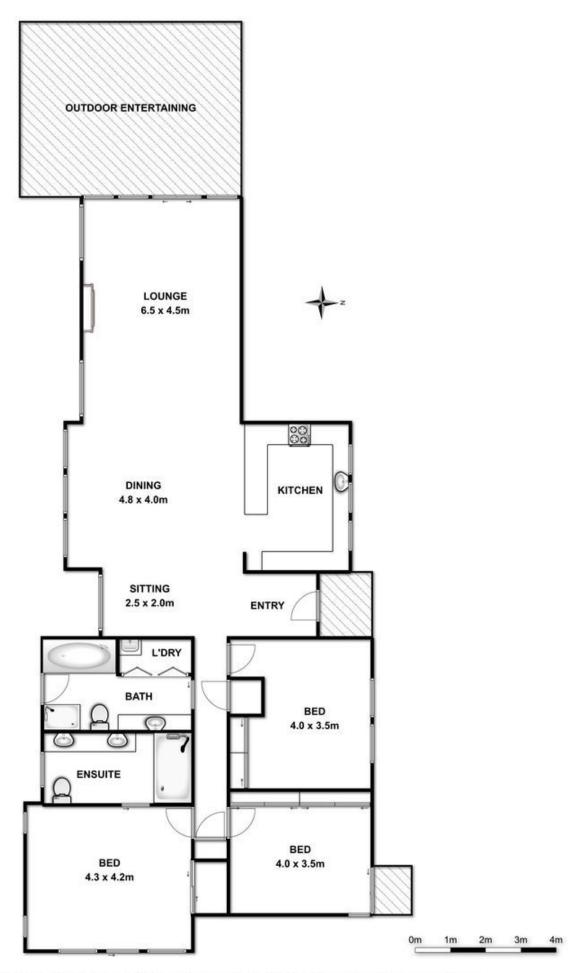

## 27/110 Tomara Drive BARWON HEADS VIC

In the glorious surrounds of the world-renowned 13th Beach Golf Course estate, this immaculate single-storey contemporary apartment offers exceptional living in a highly desired location. With views over both the Beach and Creek courses, this beautiful home is perfect for golf enthusiasts or as a weekend retreat. It features a vast living/dining area, Reverse Cycle Split system heating and cooling in all bedrooms and living areas. A superb modern kitchen with stainless steel appliances and Caesarstone benchtops. Electric cook top and oven, double draw dishwasher. The main bedroom features a huge ensuite and a slider to the external. There are two more large bedrooms with robes and dona??t forget all three have split systems. A tiled bathroom with bath, shower and toilet combines with Euro laundry. Spacious and full of light throughout plus large double sliding doors to a fantastic north-facing entertainering area. Single lock up garage plus one single private outdoor park spot. This lovely home in a coveted location offers comfort and convenience with a touch of class. Unfurnished but available furnished also permanent rental.

3 📭 2 🖺 1 🚘

**Price:** \$ 445

View: https://www.bellarineproperty.com.au/2033481

Christian Bartley 03 5254 3100

Whilst every attempt has been made to ensure the accuracy of the floor plan contained here, measurements of door, windows, rooms and any other items are approximate and no responsibility is taken for any error, omission, or mis-statement. This plan is for illustrative purposes only and should be used as such by any prospective purchaser. The services, systems and appliances shown have not been tested and no guarantee as to their operability or efficiency can be given.