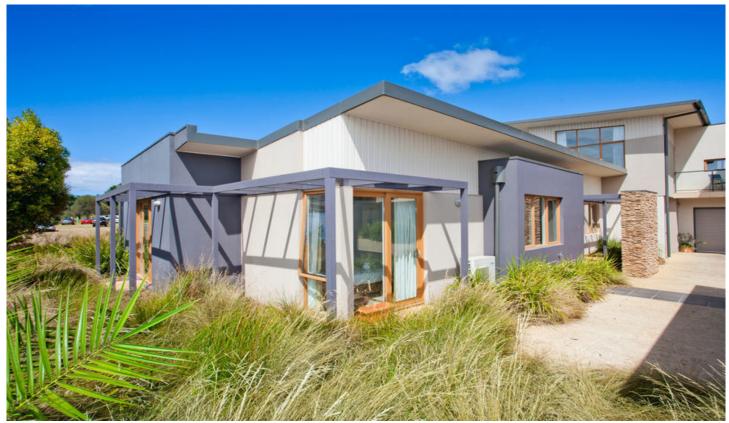

## 27/110 Tomara Drive BARWON HEADS VIC

In the glorious surrounds of the world-renowned 13th Beach Golf Course estate, this immaculate single-storey contemporary apartment offers exceptional living in a highly desired location. With views over both the Beach and Creek courses, this beautiful home is perfect for golf enthusiasts or as a weekend retreat. It features a vast living/dining area, Reverse Cycle Split system heating and cooling in all bedrooms and living areas. A superb modern kitchen with stainless steel appliances and Caesarstone benchtops. Electric cook top and oven, double draw dishwasher. The main bedroom features a huge ensuite and a slider to the external. There are two more large bedrooms with robes and dona??t forget all three have split systems. A tiled bathroom with bath, shower and toilet combines with Euro laundry. Spacious and full of light throughout plus large double sliding doors to a fantastic north-facing entertainering area. Single lock up garage plus one single private outdoor park spot. This lovely home in a coveted location offers comfort and convenience with a touch of class. Unfurnished but available furnished also permanent rental.