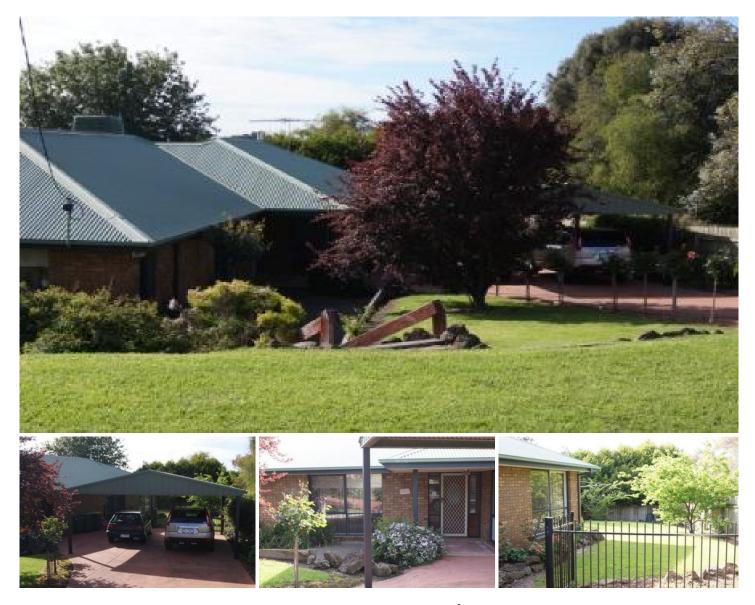

## **39 Wandana Drive WANDANA HEIGHTS VIC**

Set deep into the block, this large home has so much to offer. Has been freshly painted throughout, new curtains and garden neatly tended to. Ducted heating and Evaporative cooling. Walk in to the grand entrance opening to the main lounge room and rounding to the formal dining room. Bedroom one is off the lounge and offers both walk in robe and a full ensuite. Walk through to the kitchen that has gas and electric cooking - dishwasher - large space for fridge. The kitchen opens to the massive meals/living area that can easily house the large meals table and another set of couches, TV creating a second living area. Lots of large windows bring in the natural light. This second living area opens to a grand covered decked pergola area that will be the centre of all parties and entertaining. There is another small lounge/tv area creating a third living. Down the hallway, you will find bedroom 2 & 3 both with built in robes, Bedroom 4/study, Main bathroom with bath, separate shower and a separate toilet, Laundry with cupboards. The pergola area is huge, under cover, domed roof and will not disappoint. The garden is easy to maintain, tiered at the rear and very pretty. It provides for a wonderful play area for the kids. There is a garden shed with power and a double carport. Rear is fully secured. Close to