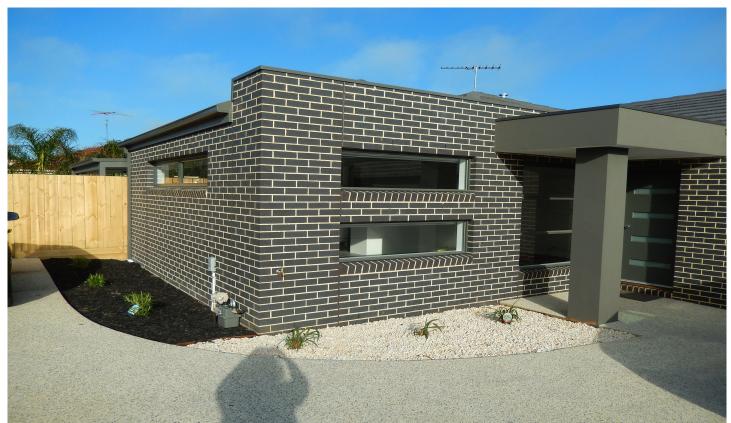

4/12-14 Dalkeith Crescent OCEAN GROVE VIC

This rear townhouse offers privacy from the street. Boasts a very large open plan Lounge/Meals/Kitchen. The lounge has large windows to take advantage of natural light heating is Ducted ceiling plus a Split System Heating and Cooling unit - toasty or cool whichever suits. Meals area has sliders to the covered entertaining area and garden that is currently being landscaped. Kitchen contains an envious 900ml S/S gas oven/cooker, Dishwasher and plenty of room for the fridge. Main bedroom has built in robes and a full ensuite. Bedrooms 2 and 3 are generous with built in robes. Main bathroom is huge and offers a separate bath and shower, Laundry has lots of cupboard space. The double remote garage has internal access plus there is a double gate where you can store a boat or another car. Easy access to the Kingston shopping centre, doctors, pharmacy as well as the whole range of educational facilities from Pre School right through Primary school and on into Secondary school. Parkland and Lake 2 minutes away.