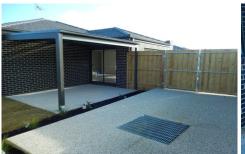

4/12-14 Dalkeith Crescent OCEAN GROVE VIC

This rear townhouse offers privacy from the street. Boasts a very large open plan Lounge/Meals/Kitchen. The lounge has large windows to take advantage of natural light heating is Ducted ceiling plus a Split System Heating and Cooling unit - toasty or cool whichever suits. Meals area has sliders to the covered entertaining area and garden that is currently being landscaped. Kitchen contains an envious 900ml S/S gas oven/cooker, Dishwasher and plenty of room for the fridge. Main bedroom has built in robes and a full ensuite. Bedrooms 2 and 3 are generous with built in robes. Main bathroom is huge and offers a separate bath and shower, Laundry has lots of cupboard space. The double remote garage has internal access plus there is a double gate where you can store a boat or another car. Easy access to the Kingston shopping centre, doctors, pharmacy as well as the whole range of educational facilities from Pre School right through Primary school and on into Secondary school. Parkland and Lake 2 minutes away.