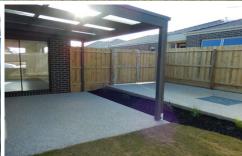

4/12-14 Dalkeith Crescent OCEAN GROVE VIC

This rear townhouse offers privacy from the street. Boasts a very large open plan Lounge/Meals/Kitchen. The lounge has large windows to take advantage of natural light heating is Ducted ceiling plus a Split System Heating and Cooling unit - toasty or cool whichever suits. Meals area has sliders to the covered entertaining area and garden that is currently being landscaped. Kitchen contains an envious 900ml S/S gas oven/cooker, Dishwasher and plenty of room for the fridge. Main bedroom has built in robes and a full ensuite. Bedrooms 2 and 3 are generous with built in robes. Main bathroom is huge and offers a separate bath and shower, Laundry has lots of cupboard space. The double remote garage has internal access plus there is a double gate where you can store a boat or another car. Easy access to the Kingston shopping centre, doctors, pharmacy as well as the whole range of educational facilities from Pre School right through Primary school and on into Secondary school. Parkland and Lake 2 minutes away.