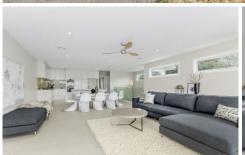

- -Stylish and spacious 3BR townhouse with the proportions of a detached family home
- -Light-filled entrance with soaring double height ceiling
- -Chic staircase with glass balustrade
- -Upper and lower living zones with seamless flow to outdoor spaces through stacking glass sliders
- -Lower living adjoins an exposed aggregate patio shaded by the balcony above
- -Built-in cabinetry and highlight glazing provide a classy touch to the lower living room
- -Upstairs, open plan kitchen/living/dining is an indoor-outdoor entertaining hub with scenic views
- -The adjoining balcony faces north and is protected by a deep eave
- -Quality kitchen with Caesarstone island bench/breakfast bar and soft close cabinetry