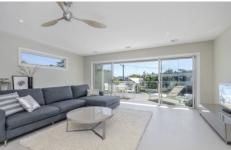

- -Stylish and spacious 3BR townhouse with the proportions of a detached family home
- -Light-filled entrance with soaring double height ceiling
- -Chic staircase with glass balustrade
- -Upper and lower living zones with seamless flow to outdoor spaces through stacking glass sliders
- -Lower living adjoins an exposed aggregate patio shaded by the balcony above
- -Built-in cabinetry and highlight glazing provide a classy touch to the lower living room
- -Upstairs, open plan kitchen/living/dining is an indoor-outdoor entertaining hub with scenic views
- -The adjoining balcony faces north and is protected by a deep eave
- -Quality kitchen with Caesarstone island bench/breakfast bar and soft close cabinetry