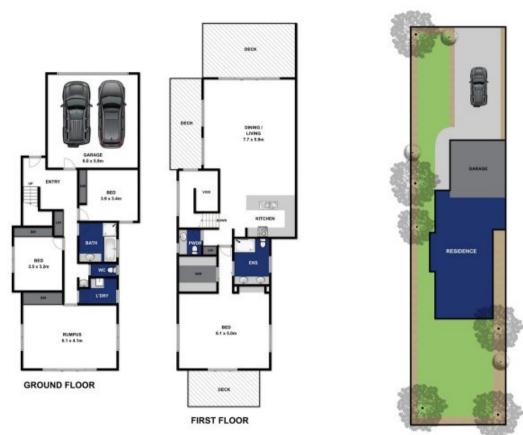

## 3 📭 2 🖺 2 🖨

**Price** : \$ 950,000 **Land Size** : 429 sqm

View: https://www.bellarineproperty.com.au/20284

26

Toby Lee 03 5254 3100

Dan Halsey 03 5254 3100

1/8 LELEAN STREET, OCEAN GROVE

Whilst every attempt has been made to ensure the accuracy of the floor plan contained here, measurements of doors, windows, rooms and are other items are approximate and no responsibility is taken for any error, omission, or mis-statement. This plan is for illustrative purposes only and should be used as such by any prospective purchaser. The services, systems and appliances shown have not been tested and no gazzaritee as to their operability or efficiency can be given.