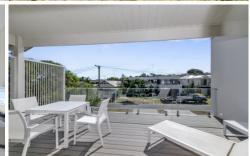

- -Stylish and spacious 3BR townhouse with the proportions of a detached family home
- -Light-filled entrance with soaring double height ceiling
- -Chic staircase with glass balustrade
- -Upper and lower living zones with seamless flow to outdoor spaces through stacking glass sliders
- -Lower living adjoins an exposed aggregate patio shaded by the balcony above
- -Built-in cabinetry and highlight glazing provide a classy touch to the lower living room
- -Upstairs, open plan kitchen/living/dining is an indoor-outdoor entertaining hub with scenic views
- -The adjoining balcony faces north and is protected by a deep eave
- -Quality kitchen with Caesarstone island bench/breakfast bar and soft close cabinetry